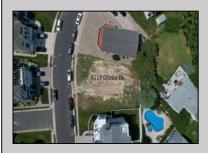

Berger Realty, Inc. 3160 Asbury Avenue Ocean City, NJ 08226 1-877-237-4371 / 609-399-0076 info@bergerrealty.com

5217 Ocean Dr S Brigantine, NJ 08203

Asking \$1,300,000.00

## COMMENTS

Premier Sea Point oversized lot on Ocean Drive South. Parcel measures 74\' x 100\' (7,400 sq. feet) and will feature panoramic views of the ocean, Atlantic City skyline, Inlet, dune and coastal maritime forest. Unique location for family and friends to experience ocean sunrises and sunsets beyond the Brigantine bridge and waterways. This is the perfect spot for walking and biking, with easy access to beach and nature trails. Work with AlisonPaul Builders or bring your own team too! Listing price reflects land value only.