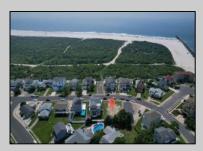

## COMMENTS

Premier Sea Point oversized lot on Ocean Drive South. Parcel measures 74\' x 100\' (7,400 sq. feet) and will feature panoramic views of the ocean, Atlantic City skyline, Inlet, dune and coastal maritime forest. Unique location for family and friends to experience ocean sunrises and sunsets beyond the Brigantine bridge and waterways. This is the perfect spot for walking and biking, with easy access to beach and nature trails. Work with AlisonPaul Builders or bring your own team too! Listing price reflects land value only.