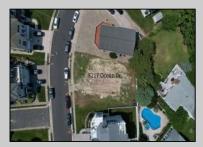

## **COMMENTS**

Premier Sea Point oversized lot on Ocean Drive South. Parcel measures 74\' x 100\' (7,400 sq. feet) and will feature panoramic views of the ocean, Atlantic City skyline, Inlet, dune and coastal maritime forest. Unique location for family and friends to experience ocean sunrises and sunsets beyond the Brigantine bridge and waterways. This is the perfect spot for walking and biking, with easy access to beach and nature trails. Work with AlisonPaul Builders or bring your own team too! Listing price reflects land value only.