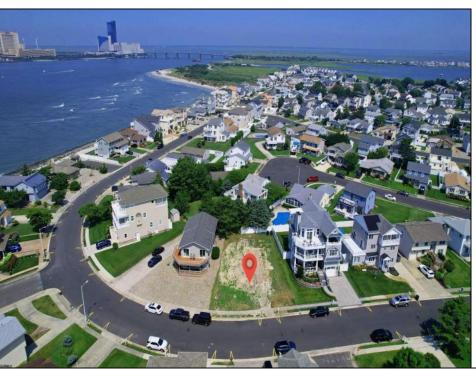

## **COMMENTS**

Premier Sea Point oversized lot on Ocean Drive South. Parcel measures 74\' x 100\' (7,400 sq. feet) and will feature panoramic views of the ocean, Atlantic City skyline, Inlet, dune and coastal maritime forest. Unique location for family and friends to experience ocean sunrises and sunsets beyond the Brigantine bridge and waterways. This is the perfect spot for walking and biking, with easy access to beach and nature trails. Work with AlisonPaul Builders or bring your own team too! Listing price reflects land value only.