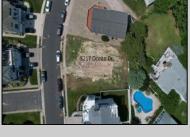

## **COMMENTS**

Premier Sea Point oversized lot on Ocean Drive South. Parcel measures 74\' x 100\' (7,400 sq. feet) and will feature panoramic views of the ocean, Atlantic City skyline, Inlet, dune and coastal maritime forest. Unique location for family and friends to experience ocean sunrises and sunsets beyond the Brigantine bridge and waterways. This is the perfect spot for walking and biking, with easy access to beach and nature trails. Work with AlisonPaul Builders or bring your own team too! Listing price reflects land value only.