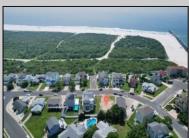

## **COMMENTS**

Premier Sea Point oversized lot on Ocean Drive South. Parcel measures 74\' x 100\' (7,400 sq. feet) and will feature panoramic views of the ocean, Atlantic City skyline, Inlet, dune and coastal maritime forest. Unique location for family and friends to experience ocean sunrises and sunsets beyond the Brigantine bridge and waterways. This is the perfect spot for walking and biking, with easy access to beach and nature trails. Work with AlisonPaul Builders or bring your own team too! Listing price reflects land value only.