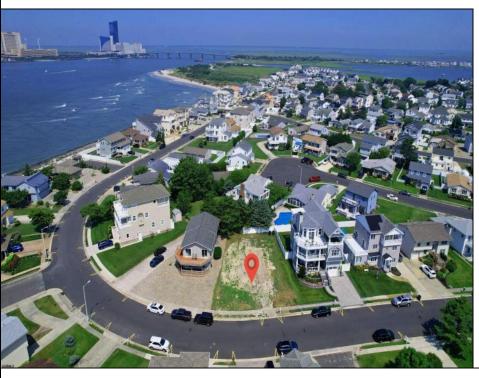

## **COMMENTS**

Premier Sea Point oversized lot on Ocean Drive South. Parcel measures 74\' x 100\' (7,400 sq. feet) and will feature panoramic views of the ocean, Atlantic City skyline, Inlet, dune and coastal maritime forest. Unique location for family and friends to experience ocean sunrises and sunsets beyond the Brigantine bridge and waterways. This is the perfect spot for walking and biking, with easy access to beach and nature trails. Work with AlisonPaul Builders or bring your own team too! Listing price reflects land value only.