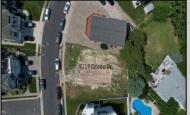

## **COMMENTS**

Premier Sea Point oversized lot on Ocean Drive South. Parcel measures 74\' x 100\' (7,400 sq. feet) and will feature panoramic views of the ocean, Atlantic City skyline, Inlet, dune and coastal maritime forest. Unique location for family and friends to experience ocean sunrises and sunsets beyond the Brigantine bridge and waterways. This is the perfect spot for walking and biking, with easy access to beach and nature trails. Work with AlisonPaul Builders or bring your own team too! Listing price reflects land value only.