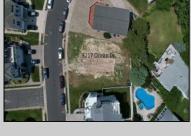

## **COMMENTS**

Premier Sea Point oversized lot on Ocean Drive South. Parcel measures 74\' x 100\' (7,400 sq. feet) and will feature panoramic views of the ocean, Atlantic City skyline, Inlet, dune and coastal maritime forest. Unique location for family and friends to experience ocean sunrises and sunsets beyond the Brigantine bridge and waterways. This is the perfect spot for walking and biking, with easy access to beach and nature trails. Work with AlisonPaul Builders or bring your own team too! Listing price reflects land value only.