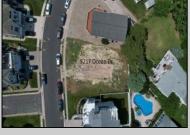

## **COMMENTS**

Premier Sea Point oversized lot on Ocean Drive South. Parcel measures 74\' x 100\' (7,400 sq. feet) and will feature panoramic views of the ocean, Atlantic City skyline, Inlet, dune and coastal maritime forest. Unique location for family and friends to experience ocean sunrises and sunsets beyond the Brigantine bridge and waterways. This is the perfect spot for walking and biking, with easy access to beach and nature trails. Work with AlisonPaul Builders or bring your own team too! Listing price reflects land value only.