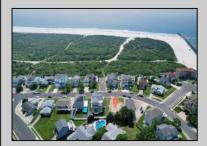

## **COMMENTS**

Premier Sea Point oversized lot on Ocean Drive South. Parcel measures 74\' x 100\' (7,400 sq. feet) and will feature panoramic views of the ocean, Atlantic City skyline, Inlet, dune and coastal maritime forest. Unique location for family and friends to experience ocean sunrises and sunsets beyond the Brigantine bridge and waterways. This is the perfect spot for walking and biking, with easy access to beach and nature trails. Work with AlisonPaul Builders or bring your own team too! Listing price reflects land value only.