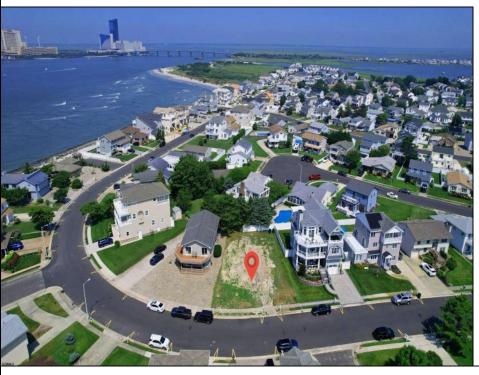

## **COMMENTS**

Premier Sea Point oversized lot on Ocean Drive South. Parcel measures 74\' x 100\' (7,400 sq. feet) and will feature panoramic views of the ocean, Atlantic City skyline, Inlet, dune and coastal maritime forest. Unique location for family and friends to experience ocean sunrises and sunsets beyond the Brigantine bridge and waterways. This is the perfect spot for walking and biking, with easy access to beach and nature trails. Work with AlisonPaul Builders or bring your own team too! Listing price reflects land value only.