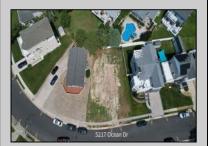

## **COMMENTS**

Premier Sea Point oversized lot on Ocean Drive South. Parcel measures 74\' x 100\' (7,400 sq. feet) and will feature panoramic views of the ocean, Atlantic City skyline, Inlet, dune and coastal maritime forest. Unique location for family and friends to experience ocean sunrises and sunsets beyond the Brigantine bridge and waterways. This is the perfect spot for walking and biking, with easy access to beach and nature trails. Work with AlisonPaul Builders or bring your own team too! Listing price reflects land value only.