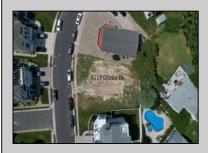

## 5217 Ocean Dr S Brigantine, NJ 08203

Asking \$1,300,000.00

## COMMENTS

Premier Sea Point oversized lot on Ocean Drive South. Parcel measures 74\' x 100\' (7,400 sq. feet) and will feature panoramic views of the ocean, Atlantic City skyline, Inlet, dune and coastal maritime forest. Unique location for family and friends to experience ocean sunrises and sunsets beyond the Brigantine bridge and waterways. This is the perfect spot for walking and biking, with easy access to beach and nature trails. Work with AlisonPaul Builders or bring your own team too! Listing price reflects land value only.