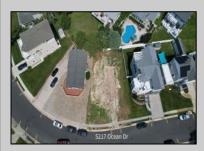

## 5217 Ocean Dr S Brigantine, NJ 08203

Asking \$1,300,000.00

## COMMENTS

Premier Sea Point oversized lot on Ocean Drive South. Parcel measures 74\' x 100\' (7,400 sq. feet) and will feature panoramic views of the ocean, Atlantic City skyline, Inlet, dune and coastal maritime forest. Unique location for family and friends to experience ocean sunrises and sunsets beyond the Brigantine bridge and waterways. This is the perfect spot for walking and biking, with easy access to beach and nature trails. Work with AlisonPaul Builders or bring your own team too! Listing price reflects land value only.