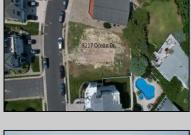

## **COMMENTS**

Premier Sea Point oversized lot on Ocean Drive South. Parcel measures 74\' x 100\' (7,400 sq. feet) and will feature panoramic views of the ocean, Atlantic City skyline, Inlet, dune and coastal maritime forest. Unique location for family and friends to experience ocean sunrises and sunsets beyond the Brigantine bridge and waterways. This is the perfect spot for walking and biking, with easy access to beach and nature trails. Work with AlisonPaul Builders or bring your own team too! Listing price reflects land value only.