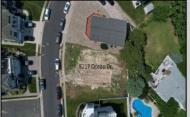

## **COMMENTS**

Premier Sea Point oversized lot on Ocean Drive South. Parcel measures 74\' x 100\' (7,400 sq. feet) and will feature panoramic views of the ocean, Atlantic City skyline, Inlet, dune and coastal maritime forest. Unique location for family and friends to experience ocean sunrises and sunsets beyond the Brigantine bridge and waterways. This is the perfect spot for walking and biking, with easy access to beach and nature trails. Work with AlisonPaul Builders or bring your own team too! Listing price reflects land value only.