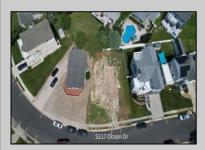

## **COMMENTS**

Premier Sea Point oversized lot on Ocean Drive South. Parcel measures 74\' x 100\' (7,400 sq. feet) and will feature panoramic views of the ocean, Atlantic City skyline, Inlet, dune and coastal maritime forest. Unique location for family and friends to experience ocean sunrises and sunsets beyond the Brigantine bridge and waterways. This is the perfect spot for walking and biking, with easy access to beach and nature trails. Work with AlisonPaul Builders or bring your own team too! Listing price reflects land value only.