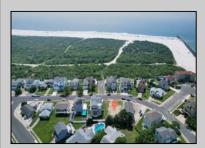

## **COMMENTS**

Premier Sea Point oversized lot on Ocean Drive South. Parcel measures 74\' x 100\' (7,400 sq. feet) and will feature panoramic views of the ocean, Atlantic City skyline, Inlet, dune and coastal maritime forest. Unique location for family and friends to experience ocean sunrises and sunsets beyond the Brigantine bridge and waterways. This is the perfect spot for walking and biking, with easy access to beach and nature trails. Work with AlisonPaul Builders or bring your own team too! Listing price reflects land value only.