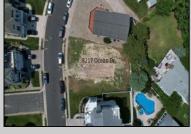

## **COMMENTS**

Premier Sea Point oversized lot on Ocean Drive South. Parcel measures 74\' x 100\' (7,400 sq. feet) and will feature panoramic views of the ocean, Atlantic City skyline, Inlet, dune and coastal maritime forest. Unique location for family and friends to experience ocean sunrises and sunsets beyond the Brigantine bridge and waterways. This is the perfect spot for walking and biking, with easy access to beach and nature trails. Work with AlisonPaul Builders or bring your own team too! Listing price reflects land value only.