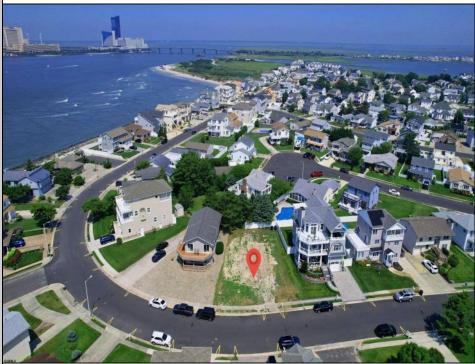

## COMMENTS

Premier Sea Point oversized lot on Ocean Drive South. Parcel measures 74<sup>1</sup> x 100<sup>1</sup> (7,400 sq. feet) and will feature panoramic views of the ocean, Atlantic City skyline, Inlet, dune and coastal maritime forest. Unique location for family and friends to experience ocean sunrises and sunsets beyond the Brigantine bridge and waterways. This is the perfect spot for walking and biking, with easy access to beach and nature trails. Work with AlisonPaul Builders or bring your own team too! Listing price reflects land value only.