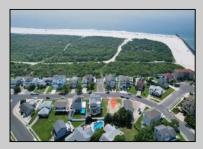

## COMMENTS

Premier Sea Point oversized lot on Ocean Drive South. Parcel measures 74<sup>1</sup> x 100<sup>1</sup> (7,400 sq. feet) and will feature panoramic views of the ocean, Atlantic City skyline, Inlet, dune and coastal maritime forest. Unique location for family and friends to experience ocean sunrises and sunsets beyond the Brigantine bridge and waterways. This is the perfect spot for walking and biking, with easy access to beach and nature trails. Work with AlisonPaul Builders or bring your own team too! Listing price reflects land value only.