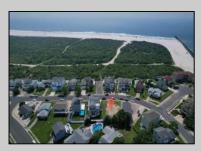

## COMMENTS

Premier Sea Point oversized lot on Ocean Drive South. Parcel measures 74<sup>1</sup> x 100<sup>1</sup> (7,400 sq. feet) and will feature panoramic views of the ocean, Atlantic City skyline, Inlet, dune and coastal maritime forest. Unique location for family and friends to experience ocean sunrises and sunsets beyond the Brigantine bridge and waterways. This is the perfect spot for walking and biking, with easy access to beach and nature trails. Work with AlisonPaul Builders or bring your own team too! Listing price reflects land value only.