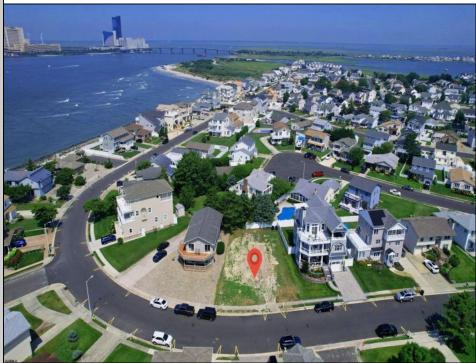

## COMMENTS

Premier Sea Point oversized lot on Ocean Drive South. Parcel measures 74\' x 100\' (7,400 sq. feet) and will feature panoramic views of the ocean, Atlantic City skyline, Inlet, dune and coastal maritime forest. Unique location for family and friends to experience ocean sunrises and sunsets beyond the Brigantine bridge and waterways. This is the perfect spot for walking and biking, with easy access to beach and nature trails. Work with AlisonPaul Builders or bring your own team too! Listing price reflects land value only.