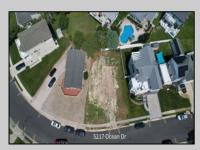

## 5217 Ocean Dr S Brigantine, NJ 08203

Asking \$1,300,000.00

## COMMENTS

Premier Sea Point oversized lot on Ocean Drive South. Parcel measures 74\' x 100\' (7,400 sq. feet) and will feature panoramic views of the ocean, Atlantic City skyline, Inlet, dune and coastal maritime forest. Unique location for family and friends to experience ocean sunrises and sunsets beyond the Brigantine bridge and waterways. This is the perfect spot for walking and biking, with easy access to beach and nature trails. Work with AlisonPaul Builders or bring your own team too! Listing price reflects land value only.