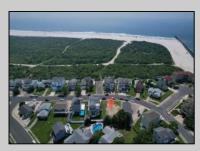

## COMMENTS

Premier Sea Point oversized lot on Ocean Drive South. Parcel measures 74\' x 100\' (7,400 sq. feet) and will feature panoramic views of the ocean, Atlantic City skyline, Inlet, dune and coastal maritime forest. Unique location for family and friends to experience ocean sunrises and sunsets beyond the Brigantine bridge and waterways. This is the perfect spot for walking and biking, with easy access to beach and nature trails. Work with AlisonPaul Builders or bring your own team too! Listing price reflects land value only.