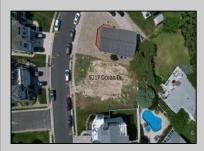

## 5217 Ocean Dr S Brigantine, NJ 08203

Asking \$1,300,000.00

## COMMENTS

Premier Sea Point oversized lot on Ocean Drive South. Parcel measures 74\' x 100\' (7,400 sq. feet) and will feature panoramic views of the ocean, Atlantic City skyline, Inlet, dune and coastal maritime forest. Unique location for family and friends to experience ocean sunrises and sunsets beyond the Brigantine bridge and waterways. This is the perfect spot for walking and biking, with easy access to beach and nature trails. Work with AlisonPaul Builders or bring your own team too! Listing price reflects land value only.