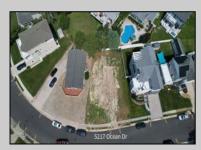

## 5217 Ocean Dr S Brigantine, NJ 08203

Asking \$1,300,000.00

## COMMENTS

Premier Sea Point oversized lot on Ocean Drive South. Parcel measures 74\' x 100\' (7,400 sq. feet) and will feature panoramic views of the ocean, Atlantic City skyline, Inlet, dune and coastal maritime forest. Unique location for family and friends to experience ocean sunrises and sunsets beyond the Brigantine bridge and waterways. This is the perfect spot for walking and biking, with easy access to beach and nature trails. Work with AlisonPaul Builders or bring your own team too! Listing price reflects land value only.