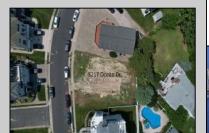

## **COMMENTS**

Premier Sea Point oversized lot on Ocean Drive South. Parcel measures 74\' x 100\' (7,400 sq. feet) and will feature panoramic views of the ocean, Atlantic City skyline, Inlet, dune and coastal maritime forest. Unique location for family and friends to experience ocean sunrises and sunsets beyond the Brigantine bridge and waterways. This is the perfect spot for walking and biking, with easy access to beach and nature trails. Work with AlisonPaul Builders or bring your own team too! Listing price reflects land value only.