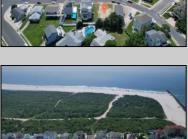

## **COMMENTS**

Premier Sea Point oversized lot on Ocean Drive South. Parcel measures 74\' x 100\' (7,400 sq. feet) and will feature panoramic views of the ocean, Atlantic City skyline, Inlet, dune and coastal maritime forest. Unique location for family and friends to experience ocean sunrises and sunsets beyond the Brigantine bridge and waterways. This is the perfect spot for walking and biking, with easy access to beach and nature trails. Work with AlisonPaul Builders or bring your own team too! Listing price reflects land value only.