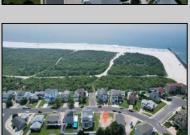

## **COMMENTS**

Premier Sea Point oversized lot on Ocean Drive South. Parcel measures 74\' x 100\' (7,400 sq. feet) and will feature panoramic views of the ocean, Atlantic City skyline, Inlet, dune and coastal maritime forest. Unique location for family and friends to experience ocean sunrises and sunsets beyond the Brigantine bridge and waterways. This is the perfect spot for walking and biking, with easy access to beach and nature trails. Work with AlisonPaul Builders or bring your own team too! Listing price reflects land value only.