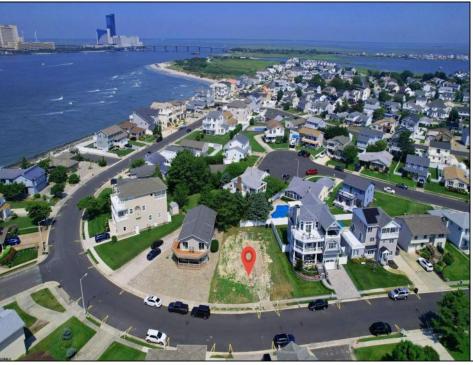

## **COMMENTS**

Premier Sea Point oversized lot on Ocean Drive South. Parcel measures 74\' x 100\' (7,400 sq. feet) and will feature panoramic views of the ocean, Atlantic City skyline, Inlet, dune and coastal maritime forest. Unique location for family and friends to experience ocean sunrises and sunsets beyond the Brigantine bridge and waterways. This is the perfect spot for walking and biking, with easy access to beach and nature trails. Work with AlisonPaul Builders or bring your own team too! Listing price reflects land value only.