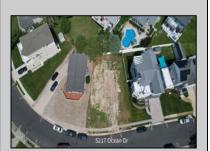

## **COMMENTS**

Premier Sea Point oversized lot on Ocean Drive South. Parcel measures 74\' x 100\' (7,400 sq. feet) and will feature panoramic views of the ocean, Atlantic City skyline, Inlet, dune and coastal maritime forest. Unique location for family and friends to experience ocean sunrises and sunsets beyond the Brigantine bridge and waterways. This is the perfect spot for walking and biking, with easy access to beach and nature trails. Work with AlisonPaul Builders or bring your own team too! Listing price reflects land value only.