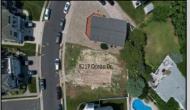

## **COMMENTS**

Premier Sea Point oversized lot on Ocean Drive South. Parcel measures 74\' x 100\' (7,400 sq. feet) and will feature panoramic views of the ocean, Atlantic City skyline, Inlet, dune and coastal maritime forest. Unique location for family and friends to experience ocean sunrises and sunsets beyond the Brigantine bridge and waterways. This is the perfect spot for walking and biking, with easy access to beach and nature trails. Work with AlisonPaul Builders or bring your own team too! Listing price reflects land value only.