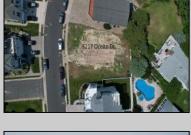

## **COMMENTS**

Premier Sea Point oversized lot on Ocean Drive South. Parcel measures 74\' x 100\' (7,400 sq. feet) and will feature panoramic views of the ocean, Atlantic City skyline, Inlet, dune and coastal maritime forest. Unique location for family and friends to experience ocean sunrises and sunsets beyond the Brigantine bridge and waterways. This is the perfect spot for walking and biking, with easy access to beach and nature trails. Work with AlisonPaul Builders or bring your own team too! Listing price reflects land value only.