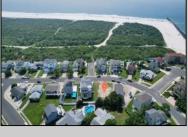

## **COMMENTS**

Premier Sea Point oversized lot on Ocean Drive South. Parcel measures 74\' x 100\' (7,400 sq. feet) and will feature panoramic views of the ocean, Atlantic City skyline, Inlet, dune and coastal maritime forest. Unique location for family and friends to experience ocean sunrises and sunsets beyond the Brigantine bridge and waterways. This is the perfect spot for walking and biking, with easy access to beach and nature trails. Work with AlisonPaul Builders or bring your own team too! Listing price reflects land value only.