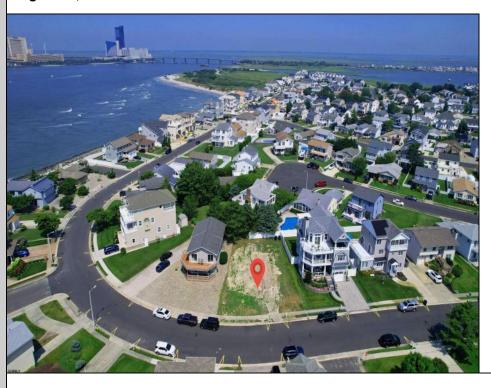

## **COMMENTS**

Premier Sea Point oversized lot on Ocean Drive South. Parcel measures 74\' x 100\' (7,400 sq. feet) and will feature panoramic views of the ocean, Atlantic City skyline, Inlet, dune and coastal maritime forest. Unique location for family and friends to experience ocean sunrises and sunsets beyond the Brigantine bridge and waterways. This is the perfect spot for walking and biking, with easy access to beach and nature trails. Work with AlisonPaul Builders or bring your own team too! Listing price reflects land value only.