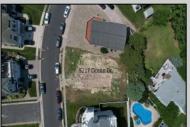

## **COMMENTS**

Premier Sea Point oversized lot on Ocean Drive South. Parcel measures 74\' x 100\' (7,400 sq. feet) and will feature panoramic views of the ocean, Atlantic City skyline, Inlet, dune and coastal maritime forest. Unique location for family and friends to experience ocean sunrises and sunsets beyond the Brigantine bridge and waterways. This is the perfect spot for walking and biking, with easy access to beach and nature trails. Work with AlisonPaul Builders or bring your own team too! Listing price reflects land value only.