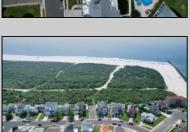

## **COMMENTS**

Premier Sea Point oversized lot on Ocean Drive South. Parcel measures 74\' x 100\' (7,400 sq. feet) and will feature panoramic views of the ocean, Atlantic City skyline, Inlet, dune and coastal maritime forest. Unique location for family and friends to experience ocean sunrises and sunsets beyond the Brigantine bridge and waterways. This is the perfect spot for walking and biking, with easy access to beach and nature trails. Work with AlisonPaul Builders or bring your own team too! Listing price reflects land value only.