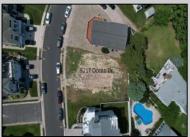

## **COMMENTS**

Premier Sea Point oversized lot on Ocean Drive South. Parcel measures 74\' x 100\' (7,400 sq. feet) and will feature panoramic views of the ocean, Atlantic City skyline, Inlet, dune and coastal maritime forest. Unique location for family and friends to experience ocean sunrises and sunsets beyond the Brigantine bridge and waterways. This is the perfect spot for walking and biking, with easy access to beach and nature trails. Work with AlisonPaul Builders or bring your own team too! Listing price reflects land value only.