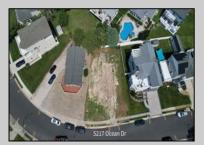

## **COMMENTS**

Premier Sea Point oversized lot on Ocean Drive South. Parcel measures 74\' x 100\' (7,400 sq. feet) and will feature panoramic views of the ocean, Atlantic City skyline, Inlet, dune and coastal maritime forest. Unique location for family and friends to experience ocean sunrises and sunsets beyond the Brigantine bridge and waterways. This is the perfect spot for walking and biking, with easy access to beach and nature trails. Work with AlisonPaul Builders or bring your own team too! Listing price reflects land value only.