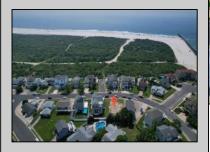

## **COMMENTS**

Premier Sea Point oversized lot on Ocean Drive South. Parcel measures 74\' x 100\' (7,400 sq. feet) and will feature panoramic views of the ocean, Atlantic City skyline, Inlet, dune and coastal maritime forest. Unique location for family and friends to experience ocean sunrises and sunsets beyond the Brigantine bridge and waterways. This is the perfect spot for walking and biking, with easy access to beach and nature trails. Work with AlisonPaul Builders or bring your own team too! Listing price reflects land value only.