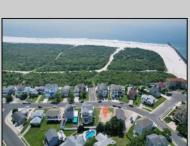

## **COMMENTS**

Premier Sea Point oversized lot on Ocean Drive South. Parcel measures 74\' x 100\' (7,400 sq. feet) and will feature panoramic views of the ocean, Atlantic City skyline, Inlet, dune and coastal maritime forest. Unique location for family and friends to experience ocean sunrises and sunsets beyond the Brigantine bridge and waterways. This is the perfect spot for walking and biking, with easy access to beach and nature trails. Work with AlisonPaul Builders or bring your own team too! Listing price reflects land value only.