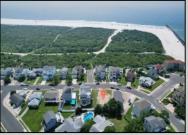

## **COMMENTS**

Premier Sea Point oversized lot on Ocean Drive South. Parcel measures 74\' x 100\' (7,400 sq. feet) and will feature panoramic views of the ocean, Atlantic City skyline, Inlet, dune and coastal maritime forest. Unique location for family and friends to experience ocean sunrises and sunsets beyond the Brigantine bridge and waterways. This is the perfect spot for walking and biking, with easy access to beach and nature trails. Work with AlisonPaul Builders or bring your own team too! Listing price reflects land value only.