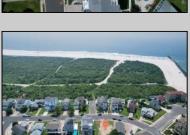

## **COMMENTS**

Premier Sea Point oversized lot on Ocean Drive South. Parcel measures 74\' x 100\' (7,400 sq. feet) and will feature panoramic views of the ocean, Atlantic City skyline, Inlet, dune and coastal maritime forest. Unique location for family and friends to experience ocean sunrises and sunsets beyond the Brigantine bridge and waterways. This is the perfect spot for walking and biking, with easy access to beach and nature trails. Work with AlisonPaul Builders or bring your own team too! Listing price reflects land value only.