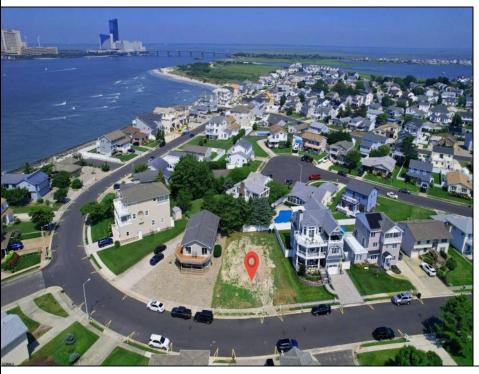

## **COMMENTS**

Premier Sea Point oversized lot on Ocean Drive South. Parcel measures 74\' x 100\' (7,400 sq. feet) and will feature panoramic views of the ocean, Atlantic City skyline, Inlet, dune and coastal maritime forest. Unique location for family and friends to experience ocean sunrises and sunsets beyond the Brigantine bridge and waterways. This is the perfect spot for walking and biking, with easy access to beach and nature trails. Work with AlisonPaul Builders or bring your own team too! Listing price reflects land value only.