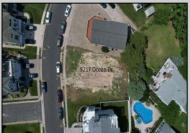

## **COMMENTS**

Premier Sea Point oversized lot on Ocean Drive South. Parcel measures 74\' x 100\' (7,400 sq. feet) and will feature panoramic views of the ocean, Atlantic City skyline, Inlet, dune and coastal maritime forest. Unique location for family and friends to experience ocean sunrises and sunsets beyond the Brigantine bridge and waterways. This is the perfect spot for walking and biking, with easy access to beach and nature trails. Work with AlisonPaul Builders or bring your own team too! Listing price reflects land value only.