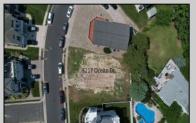

## **COMMENTS**

Premier Sea Point oversized lot on Ocean Drive South. Parcel measures 74\' x 100\' (7,400 sq. feet) and will feature panoramic views of the ocean, Atlantic City skyline, Inlet, dune and coastal maritime forest. Unique location for family and friends to experience ocean sunrises and sunsets beyond the Brigantine bridge and waterways. This is the perfect spot for walking and biking, with easy access to beach and nature trails. Work with AlisonPaul Builders or bring your own team too! Listing price reflects land value only.