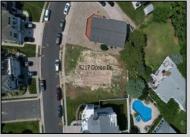

## **COMMENTS**

Premier Sea Point oversized lot on Ocean Drive South. Parcel measures 74\' x 100\' (7,400 sq. feet) and will feature panoramic views of the ocean, Atlantic City skyline, Inlet, dune and coastal maritime forest. Unique location for family and friends to experience ocean sunrises and sunsets beyond the Brigantine bridge and waterways. This is the perfect spot for walking and biking, with easy access to beach and nature trails. Work with AlisonPaul Builders or bring your own team too! Listing price reflects land value only.