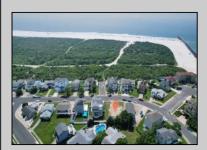

## **COMMENTS**

Premier Sea Point oversized lot on Ocean Drive South. Parcel measures 74\' x 100\' (7,400 sq. feet) and will feature panoramic views of the ocean, Atlantic City skyline, Inlet, dune and coastal maritime forest. Unique location for family and friends to experience ocean sunrises and sunsets beyond the Brigantine bridge and waterways. This is the perfect spot for walking and biking, with easy access to beach and nature trails. Work with AlisonPaul Builders or bring your own team too! Listing price reflects land value only.