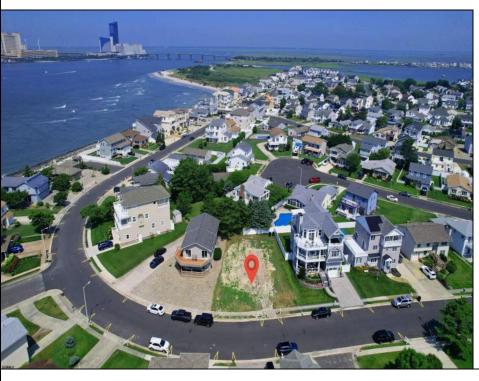

## **COMMENTS**

Premier Sea Point oversized lot on Ocean Drive South. Parcel measures 74\' x 100\' (7,400 sq. feet) and will feature panoramic views of the ocean, Atlantic City skyline, Inlet, dune and coastal maritime forest. Unique location for family and friends to experience ocean sunrises and sunsets beyond the Brigantine bridge and waterways. This is the perfect spot for walking and biking, with easy access to beach and nature trails. Work with AlisonPaul Builders or bring your own team too! Listing price reflects land value only.