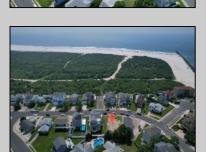

## **COMMENTS**

Premier Sea Point oversized lot on Ocean Drive South. Parcel measures 74\' x 100\' (7,400 sq. feet) and will feature panoramic views of the ocean, Atlantic City skyline, Inlet, dune and coastal maritime forest. Unique location for family and friends to experience ocean sunrises and sunsets beyond the Brigantine bridge and waterways. This is the perfect spot for walking and biking, with easy access to beach and nature trails. Work with AlisonPaul Builders or bring your own team too! Listing price reflects land value only.