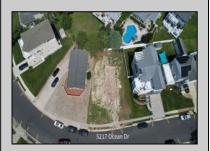

## **COMMENTS**

Premier Sea Point oversized lot on Ocean Drive South. Parcel measures 74\' x 100\' (7,400 sq. feet) and will feature panoramic views of the ocean, Atlantic City skyline, Inlet, dune and coastal maritime forest. Unique location for family and friends to experience ocean sunrises and sunsets beyond the Brigantine bridge and waterways. This is the perfect spot for walking and biking, with easy access to beach and nature trails. Work with AlisonPaul Builders or bring your own team too! Listing price reflects land value only.