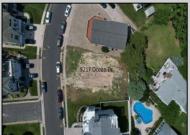

## **COMMENTS**

Premier Sea Point oversized lot on Ocean Drive South. Parcel measures 74\' x 100\' (7,400 sq. feet) and will feature panoramic views of the ocean, Atlantic City skyline, Inlet, dune and coastal maritime forest. Unique location for family and friends to experience ocean sunrises and sunsets beyond the Brigantine bridge and waterways. This is the perfect spot for walking and biking, with easy access to beach and nature trails. Work with AlisonPaul Builders or bring your own team too! Listing price reflects land value only.