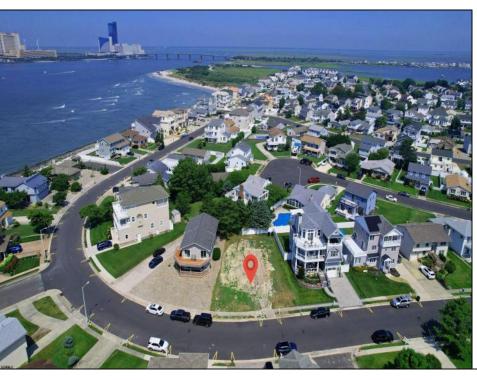

## **COMMENTS**

Premier Sea Point oversized lot on Ocean Drive South. Parcel measures 74\' x 100\' (7,400 sq. feet) and will feature panoramic views of the ocean, Atlantic City skyline, Inlet, dune and coastal maritime forest. Unique location for family and friends to experience ocean sunrises and sunsets beyond the Brigantine bridge and waterways. This is the perfect spot for walking and biking, with easy access to beach and nature trails. Work with AlisonPaul Builders or bring your own team too! Listing price reflects land value only.