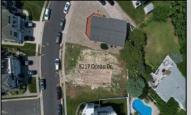

## **COMMENTS**

Premier Sea Point oversized lot on Ocean Drive South. Parcel measures 74\' x 100\' (7,400 sq. feet) and will feature panoramic views of the ocean, Atlantic City skyline, Inlet, dune and coastal maritime forest. Unique location for family and friends to experience ocean sunrises and sunsets beyond the Brigantine bridge and waterways. This is the perfect spot for walking and biking, with easy access to beach and nature trails. Work with AlisonPaul Builders or bring your own team too! Listing price reflects land value only.