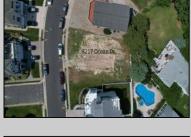

## **COMMENTS**

Premier Sea Point oversized lot on Ocean Drive South. Parcel measures 74\' x 100\' (7,400 sq. feet) and will feature panoramic views of the ocean, Atlantic City skyline, Inlet, dune and coastal maritime forest. Unique location for family and friends to experience ocean sunrises and sunsets beyond the Brigantine bridge and waterways. This is the perfect spot for walking and biking, with easy access to beach and nature trails. Work with AlisonPaul Builders or bring your own team too! Listing price reflects land value only.