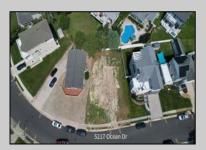

## **COMMENTS**

Premier Sea Point oversized lot on Ocean Drive South. Parcel measures 74\' x 100\' (7,400 sq. feet) and will feature panoramic views of the ocean, Atlantic City skyline, Inlet, dune and coastal maritime forest. Unique location for family and friends to experience ocean sunrises and sunsets beyond the Brigantine bridge and waterways. This is the perfect spot for walking and biking, with easy access to beach and nature trails. Work with AlisonPaul Builders or bring your own team too! Listing price reflects land value only.