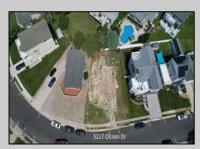

## COMMENTS

Premier Sea Point oversized lot on Ocean Drive South. Parcel measures 74\' x 100\' (7,400 sq. feet) and will feature panoramic views of the ocean, Atlantic City skyline, Inlet, dune and coastal maritime forest. Unique location for family and friends to experience ocean sunrises and sunsets beyond the Brigantine bridge and waterways. This is the perfect spot for walking and biking, with easy access to beach and nature trails. Work with AlisonPaul Builders or bring your own team too! Listing price reflects land value only.