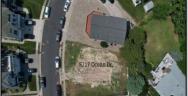

## **COMMENTS**

Premier Sea Point oversized lot on Ocean Drive South. Parcel measures 74\' x 100\' (7,400 sq. feet) and will feature panoramic views of the ocean, Atlantic City skyline, Inlet, dune and coastal maritime forest. Unique location for family and friends to experience ocean sunrises and sunsets beyond the Brigantine bridge and waterways. This is the perfect spot for walking and biking, with easy access to beach and nature trails. Work with AlisonPaul Builders or bring your own team too! Listing price reflects land value only.