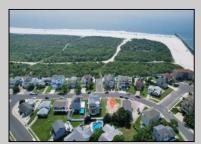

## **COMMENTS**

Premier Sea Point oversized lot on Ocean Drive South. Parcel measures 74\' x 100\' (7,400 sq. feet) and will feature panoramic views of the ocean, Atlantic City skyline, Inlet, dune and coastal maritime forest. Unique location for family and friends to experience ocean sunrises and sunsets beyond the Brigantine bridge and waterways. This is the perfect spot for walking and biking, with easy access to beach and nature trails. Work with AlisonPaul Builders or bring your own team too! Listing price reflects land value only.