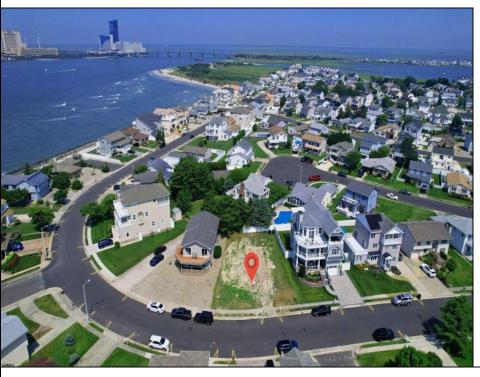

## **COMMENTS**

Premier Sea Point oversized lot on Ocean Drive South. Parcel measures 74\' x 100\' (7,400 sq. feet) and will feature panoramic views of the ocean, Atlantic City skyline, Inlet, dune and coastal maritime forest. Unique location for family and friends to experience ocean sunrises and sunsets beyond the Brigantine bridge and waterways. This is the perfect spot for walking and biking, with easy access to beach and nature trails. Work with AlisonPaul Builders or bring your own team too! Listing price reflects land value only.