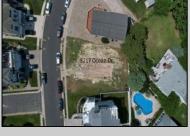

## **COMMENTS**

Premier Sea Point oversized lot on Ocean Drive South. Parcel measures 74\' x 100\' (7,400 sq. feet) and will feature panoramic views of the ocean, Atlantic City skyline, Inlet, dune and coastal maritime forest. Unique location for family and friends to experience ocean sunrises and sunsets beyond the Brigantine bridge and waterways. This is the perfect spot for walking and biking, with easy access to beach and nature trails. Work with AlisonPaul Builders or bring your own team too! Listing price reflects land value only.