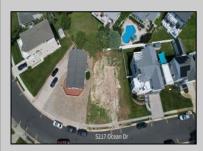

## 5217 Ocean Drive S Brigantine, NJ 08203

Asking \$1,400,000.00

## COMMENTS

Premier Sea Point oversized lot on Ocean Drive South. Parcel measures 74\' x 100\' (7,400 sq. feet) and will feature panoramic views of the ocean, Atlantic City skyline, Inlet, dune and coastal maritime forest. Unique location for family and friends to experience ocean sunrises and sunsets beyond the Brigantine bridge and waterways. This is the perfect spot for walking and biking, with easy access to beach and nature trails. Work with AlisonPaul Builders or bring your own team too! Listing price reflects land value only.