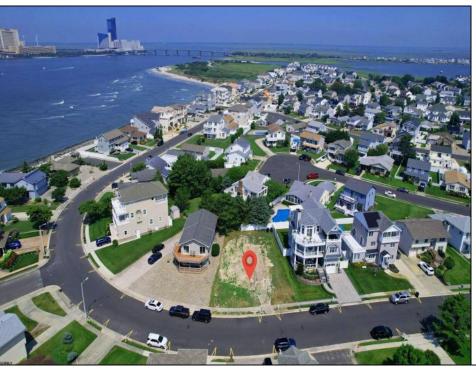

## **COMMENTS**

Premier Sea Point oversized lot on Ocean Drive South. Parcel measures 74\' x 100\' (7,400 sq. feet) and will feature panoramic views of the ocean, Atlantic City skyline, Inlet, dune and coastal maritime forest. Unique location for family and friends to experience ocean sunrises and sunsets beyond the Brigantine bridge and waterways. This is the perfect spot for walking and biking, with easy access to beach and nature trails. Work with AlisonPaul Builders or bring your own team too! Listing price reflects land value only.