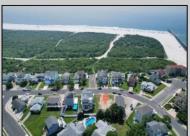

## **COMMENTS**

Premier Sea Point oversized lot on Ocean Drive South. Parcel measures 74\' x 100\' (7,400 sq. feet) and will feature panoramic views of the ocean, Atlantic City skyline, Inlet, dune and coastal maritime forest. Unique location for family and friends to experience ocean sunrises and sunsets beyond the Brigantine bridge and waterways. This is the perfect spot for walking and biking, with easy access to beach and nature trails. Work with AlisonPaul Builders or bring your own team too! Listing price reflects land value only.