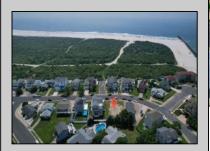

## **COMMENTS**

Premier Sea Point oversized lot on Ocean Drive South. Parcel measures 74\' x 100\' (7,400 sq. feet) and will feature panoramic views of the ocean, Atlantic City skyline, Inlet, dune and coastal maritime forest. Unique location for family and friends to experience ocean sunrises and sunsets beyond the Brigantine bridge and waterways. This is the perfect spot for walking and biking, with easy access to beach and nature trails. Work with AlisonPaul Builders or bring your own team too! Listing price reflects land value only.