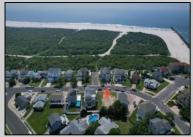

## **COMMENTS**

Premier Sea Point oversized lot on Ocean Drive South. Parcel measures 74\' x 100\' (7,400 sq. feet) and will feature panoramic views of the ocean, Atlantic City skyline, Inlet, dune and coastal maritime forest. Unique location for family and friends to experience ocean sunrises and sunsets beyond the Brigantine bridge and waterways. This is the perfect spot for walking and biking, with easy access to beach and nature trails. Work with AlisonPaul Builders or bring your own team too! Listing price reflects land value only.