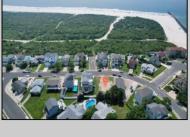

## **COMMENTS**

Premier Sea Point oversized lot on Ocean Drive South. Parcel measures 74\' x 100\' (7,400 sq. feet) and will feature panoramic views of the ocean, Atlantic City skyline, Inlet, dune and coastal maritime forest. Unique location for family and friends to experience ocean sunrises and sunsets beyond the Brigantine bridge and waterways. This is the perfect spot for walking and biking, with easy access to beach and nature trails. Work with AlisonPaul Builders or bring your own team too! Listing price reflects land value only.