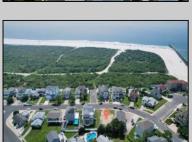

## **COMMENTS**

Premier Sea Point oversized lot on Ocean Drive South. Parcel measures 74\' x 100\' (7,400 sq. feet) and will feature panoramic views of the ocean, Atlantic City skyline, Inlet, dune and coastal maritime forest. Unique location for family and friends to experience ocean sunrises and sunsets beyond the Brigantine bridge and waterways. This is the perfect spot for walking and biking, with easy access to beach and nature trails. Work with AlisonPaul Builders or bring your own team too! Listing price reflects land value only.