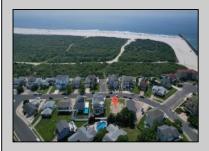

## **COMMENTS**

Premier Sea Point oversized lot on Ocean Drive South. Parcel measures 74\' x 100\' (7,400 sq. feet) and will feature panoramic views of the ocean, Atlantic City skyline, Inlet, dune and coastal maritime forest. Unique location for family and friends to experience ocean sunrises and sunsets beyond the Brigantine bridge and waterways. This is the perfect spot for walking and biking, with easy access to beach and nature trails. Work with AlisonPaul Builders or bring your own team too! Listing price reflects land value only.