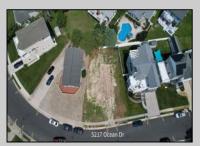

## **COMMENTS**

Premier Sea Point oversized lot on Ocean Drive South. Parcel measures 74\' x 100\' (7,400 sq. feet) and will feature panoramic views of the ocean, Atlantic City skyline, Inlet, dune and coastal maritime forest. Unique location for family and friends to experience ocean sunrises and sunsets beyond the Brigantine bridge and waterways. This is the perfect spot for walking and biking, with easy access to beach and nature trails. Work with AlisonPaul Builders or bring your own team too! Listing price reflects land value only.

Berger Realty, Inc. 55th & Haven Avenue Ocean City, NJ 08226 609-399-0040

info@bergerrealty.com

5217 Ocean Dr S Brigantine, NJ 08203

Asking \$1,300,000.00