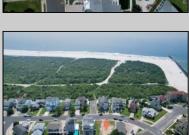

## **COMMENTS**

Premier Sea Point oversized lot on Ocean Drive South. Parcel measures 74\' x 100\' (7,400 sq. feet) and will feature panoramic views of the ocean, Atlantic City skyline, Inlet, dune and coastal maritime forest. Unique location for family and friends to experience ocean sunrises and sunsets beyond the Brigantine bridge and waterways. This is the perfect spot for walking and biking, with easy access to beach and nature trails. Work with AlisonPaul Builders or bring your own team too! Listing price reflects land value only.