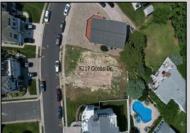

## **COMMENTS**

Premier Sea Point oversized lot on Ocean Drive South. Parcel measures 74\' x 100\' (7,400 sq. feet) and will feature panoramic views of the ocean, Atlantic City skyline, Inlet, dune and coastal maritime forest. Unique location for family and friends to experience ocean sunrises and sunsets beyond the Brigantine bridge and waterways. This is the perfect spot for walking and biking, with easy access to beach and nature trails. Work with AlisonPaul Builders or bring your own team too! Listing price reflects land value only.