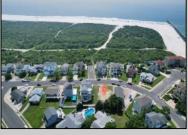

## **COMMENTS**

Premier Sea Point oversized lot on Ocean Drive South. Parcel measures 74\' x 100\' (7,400 sq. feet) and will feature panoramic views of the ocean, Atlantic City skyline, Inlet, dune and coastal maritime forest. Unique location for family and friends to experience ocean sunrises and sunsets beyond the Brigantine bridge and waterways. This is the perfect spot for walking and biking, with easy access to beach and nature trails. Work with AlisonPaul Builders or bring your own team too! Listing price reflects land value only.