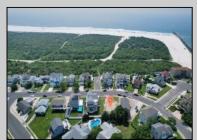

## **COMMENTS**

Premier Sea Point oversized lot on Ocean Drive South. Parcel measures 74\' x 100\' (7,400 sq. feet) and will feature panoramic views of the ocean, Atlantic City skyline, Inlet, dune and coastal maritime forest. Unique location for family and friends to experience ocean sunrises and sunsets beyond the Brigantine bridge and waterways. This is the perfect spot for walking and biking, with easy access to beach and nature trails. Work with AlisonPaul Builders or bring your own team too! Listing price reflects land value only.