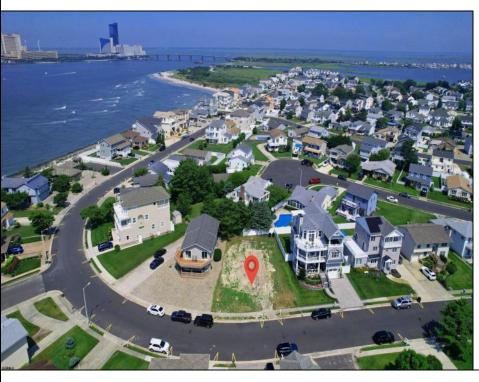

## **COMMENTS**

Premier Sea Point oversized lot on Ocean Drive South. Parcel measures 74\' x 100\' (7,400 sq. feet) and will feature panoramic views of the ocean, Atlantic City skyline, Inlet, dune and coastal maritime forest. Unique location for family and friends to experience ocean sunrises and sunsets beyond the Brigantine bridge and waterways. This is the perfect spot for walking and biking, with easy access to beach and nature trails. Work with AlisonPaul Builders or bring your own team too! Listing price reflects land value only.