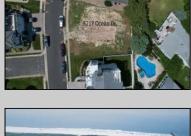

## **COMMENTS**

Premier Sea Point oversized lot on Ocean Drive South. Parcel measures 74\' x 100\' (7,400 sq. feet) and will feature panoramic views of the ocean, Atlantic City skyline, Inlet, dune and coastal maritime forest. Unique location for family and friends to experience ocean sunrises and sunsets beyond the Brigantine bridge and waterways. This is the perfect spot for walking and biking, with easy access to beach and nature trails. Work with AlisonPaul Builders or bring your own team too! Listing price reflects land value only.