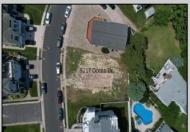

## **COMMENTS**

Premier Sea Point oversized lot on Ocean Drive South. Parcel measures 74\' x 100\' (7,400 sq. feet) and will feature panoramic views of the ocean, Atlantic City skyline, Inlet, dune and coastal maritime forest. Unique location for family and friends to experience ocean sunrises and sunsets beyond the Brigantine bridge and waterways. This is the perfect spot for walking and biking, with easy access to beach and nature trails. Work with AlisonPaul Builders or bring your own team too! Listing price reflects land value only.