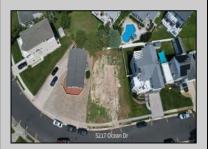

## **COMMENTS**

Premier Sea Point oversized lot on Ocean Drive South. Parcel measures 74\' x 100\' (7,400 sq. feet) and will feature panoramic views of the ocean, Atlantic City skyline, Inlet, dune and coastal maritime forest. Unique location for family and friends to experience ocean sunrises and sunsets beyond the Brigantine bridge and waterways. This is the perfect spot for walking and biking, with easy access to beach and nature trails. Work with AlisonPaul Builders or bring your own team too! Listing price reflects land value only.