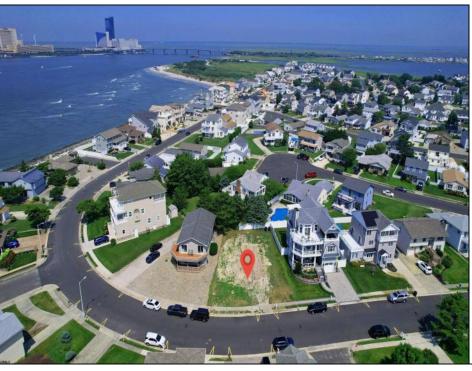

## **COMMENTS**

Premier Sea Point oversized lot on Ocean Drive South. Parcel measures 74\' x 100\' (7,400 sq. feet) and will feature panoramic views of the ocean, Atlantic City skyline, Inlet, dune and coastal maritime forest. Unique location for family and friends to experience ocean sunrises and sunsets beyond the Brigantine bridge and waterways. This is the perfect spot for walking and biking, with easy access to beach and nature trails. Work with AlisonPaul Builders or bring your own team too! Listing price reflects land value only.