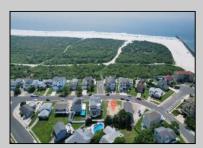

## **COMMENTS**

Premier Sea Point oversized lot on Ocean Drive South. Parcel measures 74\' x 100\' (7,400 sq. feet) and will feature panoramic views of the ocean, Atlantic City skyline, Inlet, dune and coastal maritime forest. Unique location for family and friends to experience ocean sunrises and sunsets beyond the Brigantine bridge and waterways. This is the perfect spot for walking and biking, with easy access to beach and nature trails. Work with AlisonPaul Builders or bring your own team too! Listing price reflects land value only.