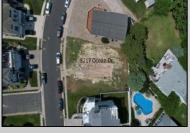

## **COMMENTS**

Premier Sea Point oversized lot on Ocean Drive South. Parcel measures 74\' x 100\' (7,400 sq. feet) and will feature panoramic views of the ocean, Atlantic City skyline, Inlet, dune and coastal maritime forest. Unique location for family and friends to experience ocean sunrises and sunsets beyond the Brigantine bridge and waterways. This is the perfect spot for walking and biking, with easy access to beach and nature trails. Work with AlisonPaul Builders or bring your own team too! Listing price reflects land value only.