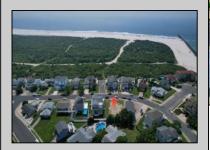

## **COMMENTS**

Premier Sea Point oversized lot on Ocean Drive South. Parcel measures 74\' x 100\' (7,400 sq. feet) and will feature panoramic views of the ocean, Atlantic City skyline, Inlet, dune and coastal maritime forest. Unique location for family and friends to experience ocean sunrises and sunsets beyond the Brigantine bridge and waterways. This is the perfect spot for walking and biking, with easy access to beach and nature trails. Work with AlisonPaul Builders or bring your own team too! Listing price reflects land value only.