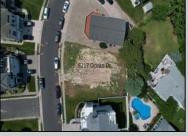

## **COMMENTS**

Premier Sea Point oversized lot on Ocean Drive South. Parcel measures 74\' x 100\' (7,400 sq. feet) and will feature panoramic views of the ocean, Atlantic City skyline, Inlet, dune and coastal maritime forest. Unique location for family and friends to experience ocean sunrises and sunsets beyond the Brigantine bridge and waterways. This is the perfect spot for walking and biking, with easy access to beach and nature trails. Work with AlisonPaul Builders or bring your own team too! Listing price reflects land value only.