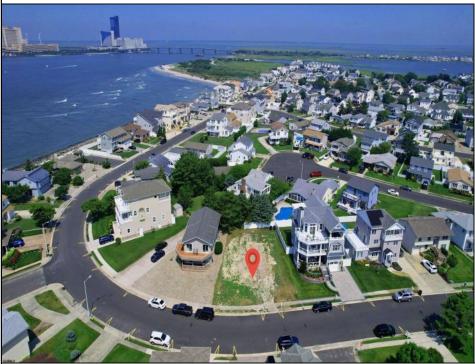

## COMMENTS

Premier Sea Point oversized lot on Ocean Drive South. Parcel measures 74\' x 100\' (7,400 sq. feet) and will feature panoramic views of the ocean, Atlantic City skyline, Inlet, dune and coastal maritime forest. Unique location for family and friends to experience ocean sunrises and sunsets beyond the Brigantine bridge and waterways. This is the perfect spot for walking and biking, with easy access to beach and nature trails. Work with AlisonPaul Builders or bring your own team too! Listing price reflects land value only.