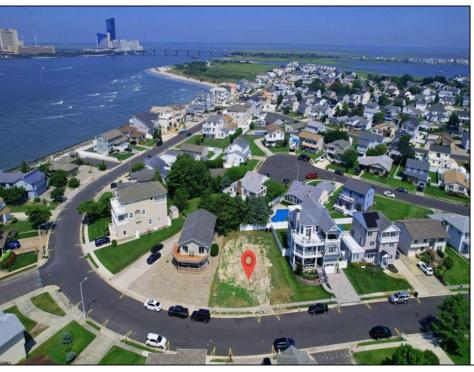

## **COMMENTS**

Premier Sea Point oversized lot on Ocean Drive South. Parcel measures 74\' x 100\' (7,400 sq. feet) and will feature panoramic views of the ocean, Atlantic City skyline, Inlet, dune and coastal maritime forest. Unique location for family and friends to experience ocean sunrises and sunsets beyond the Brigantine bridge and waterways. This is the perfect spot for walking and biking, with easy access to beach and nature trails. Work with AlisonPaul Builders or bring your own team too! Listing price reflects land value only.