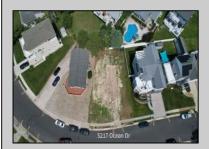

## **COMMENTS**

Premier Sea Point oversized lot on Ocean Drive South. Parcel measures 74\' x 100\' (7,400 sq. feet) and will feature panoramic views of the ocean, Atlantic City skyline, Inlet, dune and coastal maritime forest. Unique location for family and friends to experience ocean sunrises and sunsets beyond the Brigantine bridge and waterways. This is the perfect spot for walking and biking, with easy access to beach and nature trails. Work with AlisonPaul Builders or bring your own team too! Listing price reflects land value only.