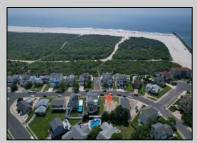

## **COMMENTS**

Premier Sea Point oversized lot on Ocean Drive South. Parcel measures 74\' x 100\' (7,400 sq. feet) and will feature panoramic views of the ocean, Atlantic City skyline, Inlet, dune and coastal maritime forest. Unique location for family and friends to experience ocean sunrises and sunsets beyond the Brigantine bridge and waterways. This is the perfect spot for walking and biking, with easy access to beach and nature trails. Work with AlisonPaul Builders or bring your own team too! Listing price reflects land value only.