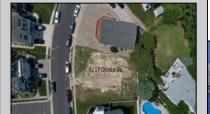

## **COMMENTS**

Premier Sea Point oversized lot on Ocean Drive South. Parcel measures 74\' x 100\' (7,400 sq. feet) and will feature panoramic views of the ocean, Atlantic City skyline, Inlet, dune and coastal maritime forest. Unique location for family and friends to experience ocean sunrises and sunsets beyond the Brigantine bridge and waterways. This is the perfect spot for walking and biking, with easy access to beach and nature trails. Work with AlisonPaul Builders or bring your own team too! Listing price reflects land value only.