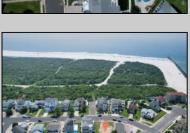

## **COMMENTS**

Premier Sea Point oversized lot on Ocean Drive South. Parcel measures 74\' x 100\' (7,400 sq. feet) and will feature panoramic views of the ocean, Atlantic City skyline, Inlet, dune and coastal maritime forest. Unique location for family and friends to experience ocean sunrises and sunsets beyond the Brigantine bridge and waterways. This is the perfect spot for walking and biking, with easy access to beach and nature trails. Work with AlisonPaul Builders or bring your own team too! Listing price reflects land value only.