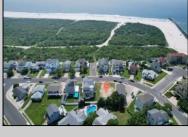

## **COMMENTS**

Premier Sea Point oversized lot on Ocean Drive South. Parcel measures 74\' x 100\' (7,400 sq. feet) and will feature panoramic views of the ocean, Atlantic City skyline, Inlet, dune and coastal maritime forest. Unique location for family and friends to experience ocean sunrises and sunsets beyond the Brigantine bridge and waterways. This is the perfect spot for walking and biking, with easy access to beach and nature trails. Work with AlisonPaul Builders or bring your own team too! Listing price reflects land value only.