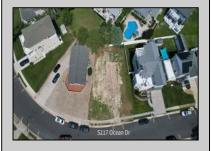

## **COMMENTS**

Premier Sea Point oversized lot on Ocean Drive South. Parcel measures 74\' x 100\' (7,400 sq. feet) and will feature panoramic views of the ocean, Atlantic City skyline, Inlet, dune and coastal maritime forest. Unique location for family and friends to experience ocean sunrises and sunsets beyond the Brigantine bridge and waterways. This is the perfect spot for walking and biking, with easy access to beach and nature trails. Work with AlisonPaul Builders or bring your own team too! Listing price reflects land value only.