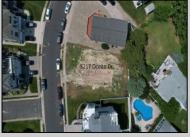

## **COMMENTS**

Premier Sea Point oversized lot on Ocean Drive South. Parcel measures 74\' x 100\' (7,400 sq. feet) and will feature panoramic views of the ocean, Atlantic City skyline, Inlet, dune and coastal maritime forest. Unique location for family and friends to experience ocean sunrises and sunsets beyond the Brigantine bridge and waterways. This is the perfect spot for walking and biking, with easy access to beach and nature trails. Work with AlisonPaul Builders or bring your own team too! Listing price reflects land value only.