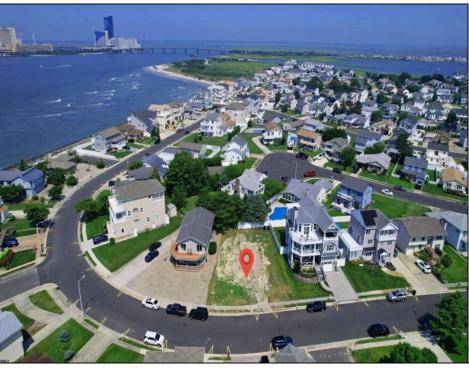

## **COMMENTS**

Premier Sea Point oversized lot on Ocean Drive South. Parcel measures 74\' x 100\' (7,400 sq. feet) and will feature panoramic views of the ocean, Atlantic City skyline, Inlet, dune and coastal maritime forest. Unique location for family and friends to experience ocean sunrises and sunsets beyond the Brigantine bridge and waterways. This is the perfect spot for walking and biking, with easy access to beach and nature trails. Work with AlisonPaul Builders or bring your own team too! Listing price reflects land value only.