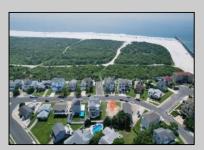

## **COMMENTS**

Premier Sea Point oversized lot on Ocean Drive South. Parcel measures 74\' x 100\' (7,400 sq. feet) and will feature panoramic views of the ocean, Atlantic City skyline, Inlet, dune and coastal maritime forest. Unique location for family and friends to experience ocean sunrises and sunsets beyond the Brigantine bridge and waterways. This is the perfect spot for walking and biking, with easy access to beach and nature trails. Work with AlisonPaul Builders or bring your own team too! Listing price reflects land value only.