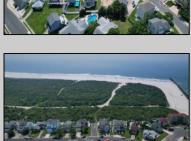

## **COMMENTS**

Premier Sea Point oversized lot on Ocean Drive South. Parcel measures 74\' x 100\' (7,400 sq. feet) and will feature panoramic views of the ocean, Atlantic City skyline, Inlet, dune and coastal maritime forest. Unique location for family and friends to experience ocean sunrises and sunsets beyond the Brigantine bridge and waterways. This is the perfect spot for walking and biking, with easy access to beach and nature trails. Work with AlisonPaul Builders or bring your own team too! Listing price reflects land value only.