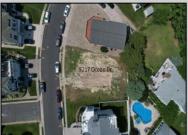

Ocean 17 1670 Boardwalk Ocean City, NJ 08226 609-391-0500

□ oc17@BergerRealty.com

5217 Ocean Dr S Brigantine, NJ 08203

Asking \$1,300,000.00

## **COMMENTS**

Premier Sea Point oversized lot on Ocean Drive South. Parcel measures 74\' x 100\' (7,400 sq. feet) and will feature panoramic views of the ocean, Atlantic City skyline, Inlet, dune and coastal maritime forest. Unique location for family and friends to experience ocean sunrises and sunsets beyond the Brigantine bridge and waterways. This is the perfect spot for walking and biking, with easy access to beach and nature trails. Work with AlisonPaul Builders or bring your own team too! Listing price reflects land value only.