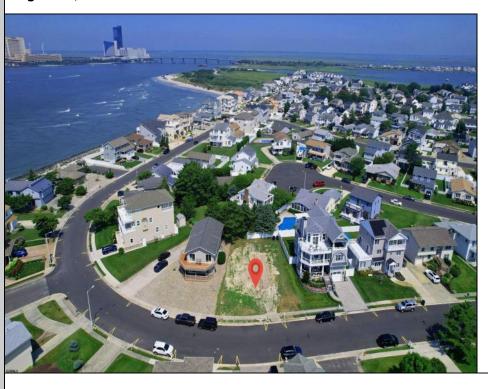

## **COMMENTS**

Premier Sea Point oversized lot on Ocean Drive South. Parcel measures 74\' x 100\' (7,400 sq. feet) and will feature panoramic views of the ocean, Atlantic City skyline, Inlet, dune and coastal maritime forest. Unique location for family and friends to experience ocean sunrises and sunsets beyond the Brigantine bridge and waterways. This is the perfect spot for walking and biking, with easy access to beach and nature trails. Work with AlisonPaul Builders or bring your own team too! Listing price reflects land value only.