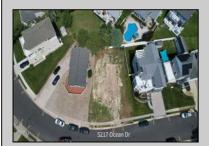

Ocean 17 1670 Boardwalk Ocean City, NJ 08226 609-391-0500

□ oc17@BergerRealty.com

5217 Ocean Dr S Brigantine, NJ 08203

Asking \$1,300,000.00

## **COMMENTS**

Premier Sea Point oversized lot on Ocean Drive South. Parcel measures 74\' x 100\' (7,400 sq. feet) and will feature panoramic views of the ocean, Atlantic City skyline, Inlet, dune and coastal maritime forest. Unique location for family and friends to experience ocean sunrises and sunsets beyond the Brigantine bridge and waterways. This is the perfect spot for walking and biking, with easy access to beach and nature trails. Work with AlisonPaul Builders or bring your own team too! Listing price reflects land value only.