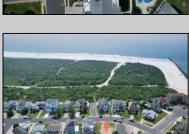

## **COMMENTS**

Premier Sea Point oversized lot on Ocean Drive South. Parcel measures 74\' x 100\' (7,400 sq. feet) and will feature panoramic views of the ocean, Atlantic City skyline, Inlet, dune and coastal maritime forest. Unique location for family and friends to experience ocean sunrises and sunsets beyond the Brigantine bridge and waterways. This is the perfect spot for walking and biking, with easy access to beach and nature trails. Work with AlisonPaul Builders or bring your own team too! Listing price reflects land value only.