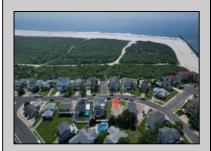

## **COMMENTS**

Premier Sea Point oversized lot on Ocean Drive South. Parcel measures 74\' x 100\' (7,400 sq. feet) and will feature panoramic views of the ocean, Atlantic City skyline, Inlet, dune and coastal maritime forest. Unique location for family and friends to experience ocean sunrises and sunsets beyond the Brigantine bridge and waterways. This is the perfect spot for walking and biking, with easy access to beach and nature trails. Work with AlisonPaul Builders or bring your own team too! Listing price reflects land value only.