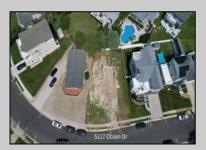

## **COMMENTS**

Premier Sea Point oversized lot on Ocean Drive South. Parcel measures 74\' x 100\' (7,400 sq. feet) and will feature panoramic views of the ocean, Atlantic City skyline, Inlet, dune and coastal maritime forest. Unique location for family and friends to experience ocean sunrises and sunsets beyond the Brigantine bridge and waterways. This is the perfect spot for walking and biking, with easy access to beach and nature trails. Work with AlisonPaul Builders or bring your own team too! Listing price reflects land value only.

## PROPERTY DETAILS

Ask for Graham Ginn Berger Realty Inc 3160 Asbury Avenue, Ocean City Call: 609-399-0076 Email to: gmg@bergerrealty.com https://www.ocnj.com