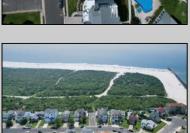

## **COMMENTS**

Premier Sea Point oversized lot on Ocean Drive South. Parcel measures 74\' x 100\' (7,400 sq. feet) and will feature panoramic views of the ocean, Atlantic City skyline, Inlet, dune and coastal maritime forest. Unique location for family and friends to experience ocean sunrises and sunsets beyond the Brigantine bridge and waterways. This is the perfect spot for walking and biking, with easy access to beach and nature trails. Work with AlisonPaul Builders or bring your own team too! Listing price reflects land value only.