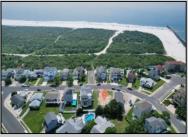

## **COMMENTS**

Premier Sea Point oversized lot on Ocean Drive South. Parcel measures 74\' x 100\' (7,400 sq. feet) and will feature panoramic views of the ocean, Atlantic City skyline, Inlet, dune and coastal maritime forest. Unique location for family and friends to experience ocean sunrises and sunsets beyond the Brigantine bridge and waterways. This is the perfect spot for walking and biking, with easy access to beach and nature trails. Work with AlisonPaul Builders or bring your own team too! Listing price reflects land value only.