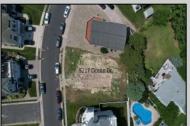

## **COMMENTS**

Premier Sea Point oversized lot on Ocean Drive South. Parcel measures 74\' x 100\' (7,400 sq. feet) and will feature panoramic views of the ocean, Atlantic City skyline, Inlet, dune and coastal maritime forest. Unique location for family and friends to experience ocean sunrises and sunsets beyond the Brigantine bridge and waterways. This is the perfect spot for walking and biking, with easy access to beach and nature trails. Work with AlisonPaul Builders or bring your own team too! Listing price reflects land value only.