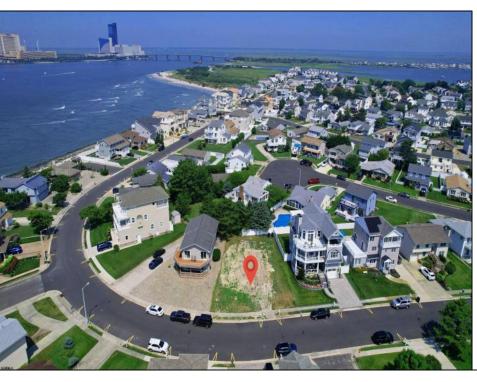

## **COMMENTS**

Premier Sea Point oversized lot on Ocean Drive South. Parcel measures 74\' x 100\' (7,400 sq. feet) and will feature panoramic views of the ocean, Atlantic City skyline, Inlet, dune and coastal maritime forest. Unique location for family and friends to experience ocean sunrises and sunsets beyond the Brigantine bridge and waterways. This is the perfect spot for walking and biking, with easy access to beach and nature trails. Work with AlisonPaul Builders or bring your own team too! Listing price reflects land value only.

## PROPERTY DETAILS

Ask for Graham Ginn Berger Realty Inc 3160 Asbury Avenue, Ocean City Call: 609-399-0076 Email to: gmg@bergerrealty.com https://www.ocnj.com