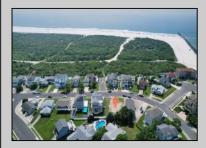

## COMMENTS

Premier Sea Point oversized lot on Ocean Drive South. Parcel measures 74\' x 100\' (7,400 sq. feet) and will feature panoramic views of the ocean, Atlantic City skyline, Inlet, dune and coastal maritime forest. Unique location for family and friends to experience ocean sunrises and sunsets beyond the Brigantine bridge and waterways. This is the perfect spot for walking and biking, with easy access to beach and nature trails. Work with AlisonPaul Builders or bring your own team too! Listing price reflects land value only.