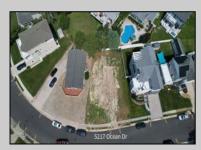

## COMMENTS

Premier Sea Point oversized lot on Ocean Drive South. Parcel measures 74\' x 100\' (7,400 sq. feet) and will feature panoramic views of the ocean, Atlantic City skyline, Inlet, dune and coastal maritime forest. Unique location for family and friends to experience ocean sunrises and sunsets beyond the Brigantine bridge and waterways. This is the perfect spot for walking and biking, with easy access to beach and nature trails. Work with AlisonPaul Builders or bring your own team too! Listing price reflects land value only.