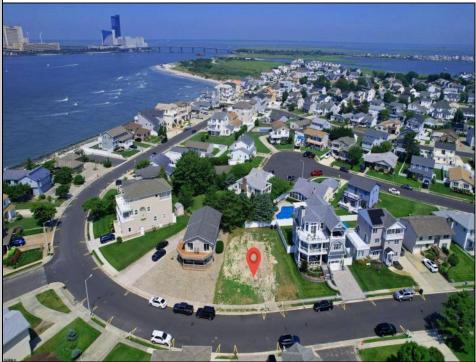

## COMMENTS

Premier Sea Point oversized lot on Ocean Drive South. Parcel measures 74\' x 100\' (7,400 sq. feet) and will feature panoramic views of the ocean, Atlantic City skyline, Inlet, dune and coastal maritime forest. Unique location for family and friends to experience ocean sunrises and sunsets beyond the Brigantine bridge and waterways. This is the perfect spot for walking and biking, with easy access to beach and nature trails. Work with AlisonPaul Builders or bring your own team too! Listing price reflects land value only.