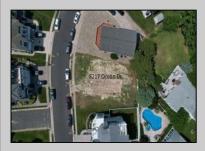

## COMMENTS

Premier Sea Point oversized lot on Ocean Drive South. Parcel measures 74\' x 100\' (7,400 sq. feet) and will feature panoramic views of the ocean, Atlantic City skyline, Inlet, dune and coastal maritime forest. Unique location for family and friends to experience ocean sunrises and sunsets beyond the Brigantine bridge and waterways. This is the perfect spot for walking and biking, with easy access to beach and nature trails. Work with AlisonPaul Builders or bring your own team too! Listing price reflects land value only.