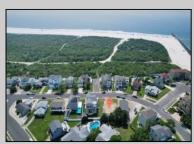

## **COMMENTS**

Premier Sea Point oversized lot on Ocean Drive South. Parcel measures 74\' x 100\' (7,400 sq. feet) and will feature panoramic views of the ocean, Atlantic City skyline, Inlet, dune and coastal maritime forest. Unique location for family and friends to experience ocean sunrises and sunsets beyond the Brigantine bridge and waterways. This is the perfect spot for walking and biking, with easy access to beach and nature trails. Work with AlisonPaul Builders or bring your own team too! Listing price reflects land value only.