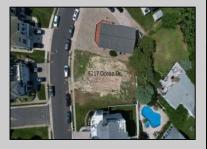

## **COMMENTS**

Premier Sea Point oversized lot on Ocean Drive South. Parcel measures 74\' x 100\' (7,400 sq. feet) and will feature panoramic views of the ocean, Atlantic City skyline, Inlet, dune and coastal maritime forest. Unique location for family and friends to experience ocean sunrises and sunsets beyond the Brigantine bridge and waterways. This is the perfect spot for walking and biking, with easy access to beach and nature trails. Work with AlisonPaul Builders or bring your own team too! Listing price reflects land value only.