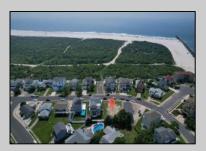

## **COMMENTS**

Premier Sea Point oversized lot on Ocean Drive South. Parcel measures 74\' x 100\' (7,400 sq. feet) and will feature panoramic views of the ocean, Atlantic City skyline, Inlet, dune and coastal maritime forest. Unique location for family and friends to experience ocean sunrises and sunsets beyond the Brigantine bridge and waterways. This is the perfect spot for walking and biking, with easy access to beach and nature trails. Work with AlisonPaul Builders or bring your own team too! Listing price reflects land value only.