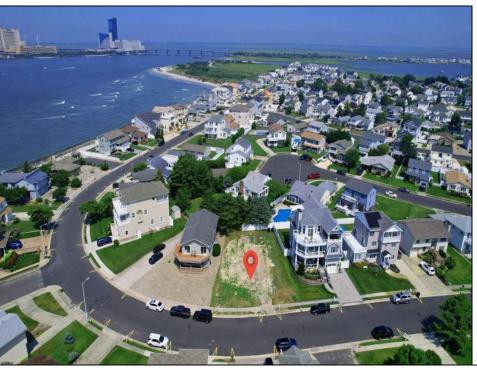

## **COMMENTS**

Premier Sea Point oversized lot on Ocean Drive South. Parcel measures 74\' x 100\' (7,400 sq. feet) and will feature panoramic views of the ocean, Atlantic City skyline, Inlet, dune and coastal maritime forest. Unique location for family and friends to experience ocean sunrises and sunsets beyond the Brigantine bridge and waterways. This is the perfect spot for walking and biking, with easy access to beach and nature trails. Work with AlisonPaul Builders or bring your own team too! Listing price reflects land value only.