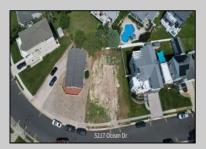

## **COMMENTS**

Premier Sea Point oversized lot on Ocean Drive South. Parcel measures 74\' x 100\' (7,400 sq. feet) and will feature panoramic views of the ocean, Atlantic City skyline, Inlet, dune and coastal maritime forest. Unique location for family and friends to experience ocean sunrises and sunsets beyond the Brigantine bridge and waterways. This is the perfect spot for walking and biking, with easy access to beach and nature trails. Work with AlisonPaul Builders or bring your own team too! Listing price reflects land value only.