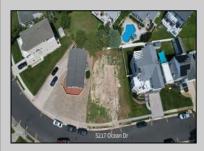

## 5217 Ocean Drive S Brigantine, NJ 08203

Asking \$1,400,000.00

## COMMENTS

Premier Sea Point oversized lot on Ocean Drive South. Parcel measures 74\' x 100\' (7,400 sq. feet) and will feature panoramic views of the ocean, Atlantic City skyline, Inlet, dune and coastal maritime forest. Unique location for family and friends to experience ocean sunrises and sunsets beyond the Brigantine bridge and waterways. This is the perfect spot for walking and biking, with easy access to beach and nature trails. Work with AlisonPaul Builders or bring your own team too! Listing price reflects land value only.