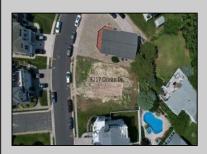

## 5217 Ocean Drive S Brigantine, NJ 08203

Asking \$1,400,000.00

## COMMENTS

Premier Sea Point oversized lot on Ocean Drive South. Parcel measures 74\' x 100\' (7,400 sq. feet) and will feature panoramic views of the ocean, Atlantic City skyline, Inlet, dune and coastal maritime forest. Unique location for family and friends to experience ocean sunrises and sunsets beyond the Brigantine bridge and waterways. This is the perfect spot for walking and biking, with easy access to beach and nature trails. Work with AlisonPaul Builders or bring your own team too! Listing price reflects land value only.