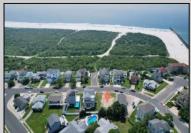

## **COMMENTS**

Premier Sea Point oversized lot on Ocean Drive South. Parcel measures 74\' x 100\' (7,400 sq. feet) and will feature panoramic views of the ocean, Atlantic City skyline, Inlet, dune and coastal maritime forest. Unique location for family and friends to experience ocean sunrises and sunsets beyond the Brigantine bridge and waterways. This is the perfect spot for walking and biking, with easy access to beach and nature trails. Work with AlisonPaul Builders or bring your own team too! Listing price reflects land value only.