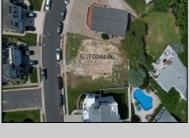

## **COMMENTS**

Premier Sea Point oversized lot on Ocean Drive South. Parcel measures 74\' x 100\' (7,400 sq. feet) and will feature panoramic views of the ocean, Atlantic City skyline, Inlet, dune and coastal maritime forest. Unique location for family and friends to experience ocean sunrises and sunsets beyond the Brigantine bridge and waterways. This is the perfect spot for walking and biking, with easy access to beach and nature trails. Work with AlisonPaul Builders or bring your own team too! Listing price reflects land value only.