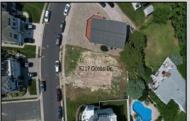

## **COMMENTS**

Premier Sea Point oversized lot on Ocean Drive South. Parcel measures 74\' x 100\' (7,400 sq. feet) and will feature panoramic views of the ocean, Atlantic City skyline, Inlet, dune and coastal maritime forest. Unique location for family and friends to experience ocean sunrises and sunsets beyond the Brigantine bridge and waterways. This is the perfect spot for walking and biking, with easy access to beach and nature trails. Work with AlisonPaul Builders or bring your own team too! Listing price reflects land value only.