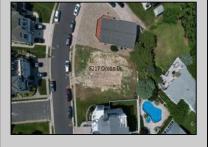

## **COMMENTS**

Premier Sea Point oversized lot on Ocean Drive South. Parcel measures 74\' x 100\' (7,400 sq. feet) and will feature panoramic views of the ocean, Atlantic City skyline, Inlet, dune and coastal maritime forest. Unique location for family and friends to experience ocean sunrises and sunsets beyond the Brigantine bridge and waterways. This is the perfect spot for walking and biking, with easy access to beach and nature trails. Work with AlisonPaul Builders or bring your own team too! Listing price reflects land value only.