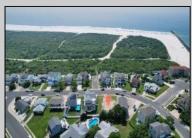

## **COMMENTS**

Premier Sea Point oversized lot on Ocean Drive South. Parcel measures 74\' x 100\' (7,400 sq. feet) and will feature panoramic views of the ocean, Atlantic City skyline, Inlet, dune and coastal maritime forest. Unique location for family and friends to experience ocean sunrises and sunsets beyond the Brigantine bridge and waterways. This is the perfect spot for walking and biking, with easy access to beach and nature trails. Work with AlisonPaul Builders or bring your own team too! Listing price reflects land value only.