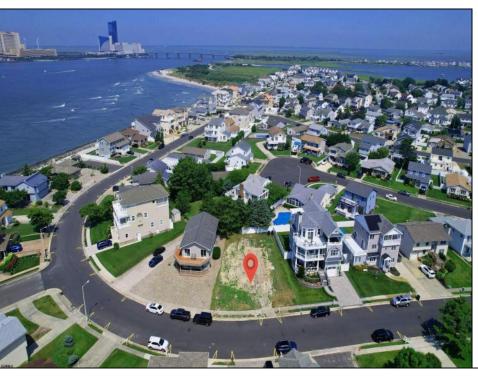

## **COMMENTS**

Premier Sea Point oversized lot on Ocean Drive South. Parcel measures 74\' x 100\' (7,400 sq. feet) and will feature panoramic views of the ocean, Atlantic City skyline, Inlet, dune and coastal maritime forest. Unique location for family and friends to experience ocean sunrises and sunsets beyond the Brigantine bridge and waterways. This is the perfect spot for walking and biking, with easy access to beach and nature trails. Work with AlisonPaul Builders or bring your own team too! Listing price reflects land value only.