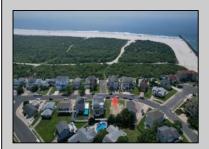

## **COMMENTS**

Premier Sea Point oversized lot on Ocean Drive South. Parcel measures 74\' x 100\' (7,400 sq. feet) and will feature panoramic views of the ocean, Atlantic City skyline, Inlet, dune and coastal maritime forest. Unique location for family and friends to experience ocean sunrises and sunsets beyond the Brigantine bridge and waterways. This is the perfect spot for walking and biking, with easy access to beach and nature trails. Work with AlisonPaul Builders or bring your own team too! Listing price reflects land value only.