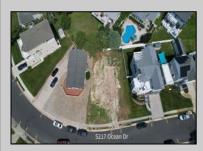

## 5217 Ocean Dr S Brigantine, NJ 08203

Asking \$1,300,000.00

## COMMENTS

Premier Sea Point oversized lot on Ocean Drive South. Parcel measures 74\' x 100\' (7,400 sq. feet) and will feature panoramic views of the ocean, Atlantic City skyline, Inlet, dune and coastal maritime forest. Unique location for family and friends to experience ocean sunrises and sunsets beyond the Brigantine bridge and waterways. This is the perfect spot for walking and biking, with easy access to beach and nature trails. Work with AlisonPaul Builders or bring your own team too! Listing price reflects land value only.