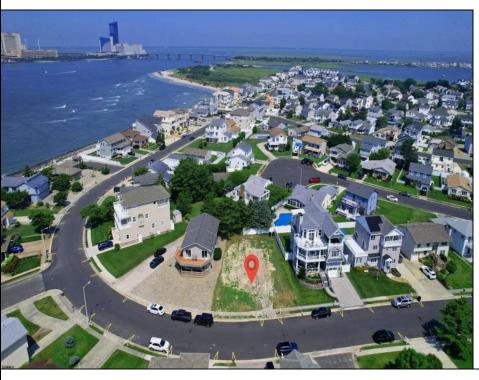

## **COMMENTS**

Premier Sea Point oversized lot on Ocean Drive South. Parcel measures 74\' x 100\' (7,400 sq. feet) and will feature panoramic views of the ocean, Atlantic City skyline, Inlet, dune and coastal maritime forest. Unique location for family and friends to experience ocean sunrises and sunsets beyond the Brigantine bridge and waterways. This is the perfect spot for walking and biking, with easy access to beach and nature trails. Work with AlisonPaul Builders or bring your own team too! Listing price reflects land value only.