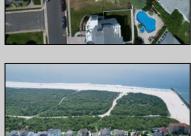

## **COMMENTS**

Premier Sea Point oversized lot on Ocean Drive South. Parcel measures 74\' x 100\' (7,400 sq. feet) and will feature panoramic views of the ocean, Atlantic City skyline, Inlet, dune and coastal maritime forest. Unique location for family and friends to experience ocean sunrises and sunsets beyond the Brigantine bridge and waterways. This is the perfect spot for walking and biking, with easy access to beach and nature trails. Work with AlisonPaul Builders or bring your own team too! Listing price reflects land value only.