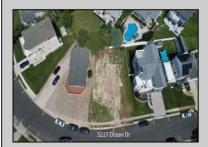

## **COMMENTS**

Premier Sea Point oversized lot on Ocean Drive South. Parcel measures 74\' x 100\' (7,400 sq. feet) and will feature panoramic views of the ocean, Atlantic City skyline, Inlet, dune and coastal maritime forest. Unique location for family and friends to experience ocean sunrises and sunsets beyond the Brigantine bridge and waterways. This is the perfect spot for walking and biking, with easy access to beach and nature trails. Work with AlisonPaul Builders or bring your own team too! Listing price reflects land value only.