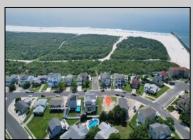

## **COMMENTS**

Premier Sea Point oversized lot on Ocean Drive South. Parcel measures 74\' x 100\' (7,400 sq. feet) and will feature panoramic views of the ocean, Atlantic City skyline, Inlet, dune and coastal maritime forest. Unique location for family and friends to experience ocean sunrises and sunsets beyond the Brigantine bridge and waterways. This is the perfect spot for walking and biking, with easy access to beach and nature trails. Work with AlisonPaul Builders or bring your own team too! Listing price reflects land value only.