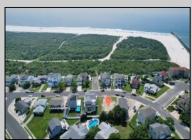

## **COMMENTS**

Premier Sea Point oversized lot on Ocean Drive South. Parcel measures 74\' x 100\' (7,400 sq. feet) and will feature panoramic views of the ocean, Atlantic City skyline, Inlet, dune and coastal maritime forest. Unique location for family and friends to experience ocean sunrises and sunsets beyond the Brigantine bridge and waterways. This is the perfect spot for walking and biking, with easy access to beach and nature trails. Work with AlisonPaul Builders or bring your own team too! Listing price reflects land value only.