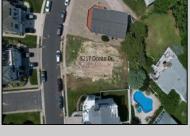

## **COMMENTS**

Premier Sea Point oversized lot on Ocean Drive South. Parcel measures 74\' x 100\' (7,400 sq. feet) and will feature panoramic views of the ocean, Atlantic City skyline, Inlet, dune and coastal maritime forest. Unique location for family and friends to experience ocean sunrises and sunsets beyond the Brigantine bridge and waterways. This is the perfect spot for walking and biking, with easy access to beach and nature trails. Work with AlisonPaul Builders or bring your own team too! Listing price reflects land value only.