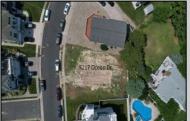

## **COMMENTS**

Premier Sea Point oversized lot on Ocean Drive South. Parcel measures 74\' x 100\' (7,400 sq. feet) and will feature panoramic views of the ocean, Atlantic City skyline, Inlet, dune and coastal maritime forest. Unique location for family and friends to experience ocean sunrises and sunsets beyond the Brigantine bridge and waterways. This is the perfect spot for walking and biking, with easy access to beach and nature trails. Work with AlisonPaul Builders or bring your own team too! Listing price reflects land value only.