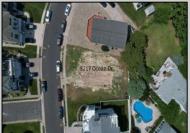

## **COMMENTS**

Premier Sea Point oversized lot on Ocean Drive South. Parcel measures 74\' x 100\' (7,400 sq. feet) and will feature panoramic views of the ocean, Atlantic City skyline, Inlet, dune and coastal maritime forest. Unique location for family and friends to experience ocean sunrises and sunsets beyond the Brigantine bridge and waterways. This is the perfect spot for walking and biking, with easy access to beach and nature trails. Work with AlisonPaul Builders or bring your own team too! Listing price reflects land value only.