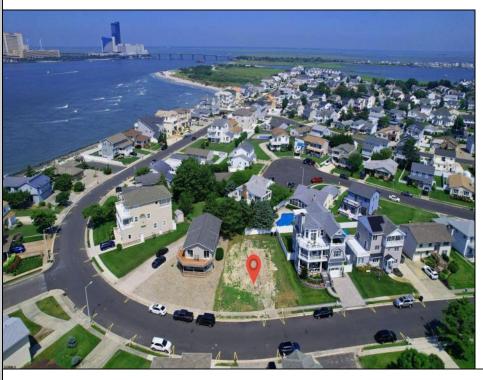

## **COMMENTS**

Premier Sea Point oversized lot on Ocean Drive South. Parcel measures 74\' x 100\' (7,400 sq. feet) and will feature panoramic views of the ocean, Atlantic City skyline, Inlet, dune and coastal maritime forest. Unique location for family and friends to experience ocean sunrises and sunsets beyond the Brigantine bridge and waterways. This is the perfect spot for walking and biking, with easy access to beach and nature trails. Work with AlisonPaul Builders or bring your own team too! Listing price reflects land value only.