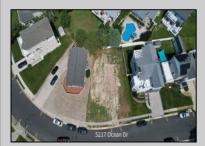

## **COMMENTS**

Premier Sea Point oversized lot on Ocean Drive South. Parcel measures 74\' x 100\' (7,400 sq. feet) and will feature panoramic views of the ocean, Atlantic City skyline, Inlet, dune and coastal maritime forest. Unique location for family and friends to experience ocean sunrises and sunsets beyond the Brigantine bridge and waterways. This is the perfect spot for walking and biking, with easy access to beach and nature trails. Work with AlisonPaul Builders or bring your own team too! Listing price reflects land value only.