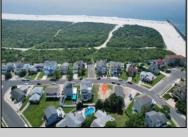

## **COMMENTS**

Premier Sea Point oversized lot on Ocean Drive South. Parcel measures 74\' x 100\' (7,400 sq. feet) and will feature panoramic views of the ocean, Atlantic City skyline, Inlet, dune and coastal maritime forest. Unique location for family and friends to experience ocean sunrises and sunsets beyond the Brigantine bridge and waterways. This is the perfect spot for walking and biking, with easy access to beach and nature trails. Work with AlisonPaul Builders or bring your own team too! Listing price reflects land value only.