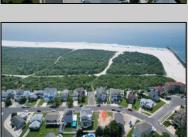

## **COMMENTS**

Premier Sea Point oversized lot on Ocean Drive South. Parcel measures 74\' x 100\' (7,400 sq. feet) and will feature panoramic views of the ocean, Atlantic City skyline, Inlet, dune and coastal maritime forest. Unique location for family and friends to experience ocean sunrises and sunsets beyond the Brigantine bridge and waterways. This is the perfect spot for walking and biking, with easy access to beach and nature trails. Work with AlisonPaul Builders or bring your own team too! Listing price reflects land value only.