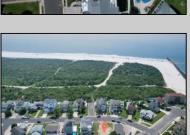

## **COMMENTS**

Premier Sea Point oversized lot on Ocean Drive South. Parcel measures 74\' x 100\' (7,400 sq. feet) and will feature panoramic views of the ocean, Atlantic City skyline, Inlet, dune and coastal maritime forest. Unique location for family and friends to experience ocean sunrises and sunsets beyond the Brigantine bridge and waterways. This is the perfect spot for walking and biking, with easy access to beach and nature trails. Work with AlisonPaul Builders or bring your own team too! Listing price reflects land value only.