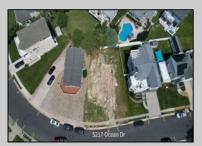

## **COMMENTS**

Premier Sea Point oversized lot on Ocean Drive South. Parcel measures 74\' x 100\' (7,400 sq. feet) and will feature panoramic views of the ocean, Atlantic City skyline, Inlet, dune and coastal maritime forest. Unique location for family and friends to experience ocean sunrises and sunsets beyond the Brigantine bridge and waterways. This is the perfect spot for walking and biking, with easy access to beach and nature trails. Work with AlisonPaul Builders or bring your own team too! Listing price reflects land value only.