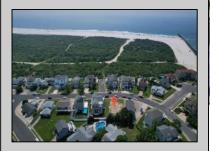

## **COMMENTS**

Premier Sea Point oversized lot on Ocean Drive South. Parcel measures 74\' x 100\' (7,400 sq. feet) and will feature panoramic views of the ocean, Atlantic City skyline, Inlet, dune and coastal maritime forest. Unique location for family and friends to experience ocean sunrises and sunsets beyond the Brigantine bridge and waterways. This is the perfect spot for walking and biking, with easy access to beach and nature trails. Work with AlisonPaul Builders or bring your own team too! Listing price reflects land value only.