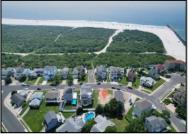

## **COMMENTS**

Premier Sea Point oversized lot on Ocean Drive South. Parcel measures 74\' x 100\' (7,400 sq. feet) and will feature panoramic views of the ocean, Atlantic City skyline, Inlet, dune and coastal maritime forest. Unique location for family and friends to experience ocean sunrises and sunsets beyond the Brigantine bridge and waterways. This is the perfect spot for walking and biking, with easy access to beach and nature trails. Work with AlisonPaul Builders or bring your own team too! Listing price reflects land value only.