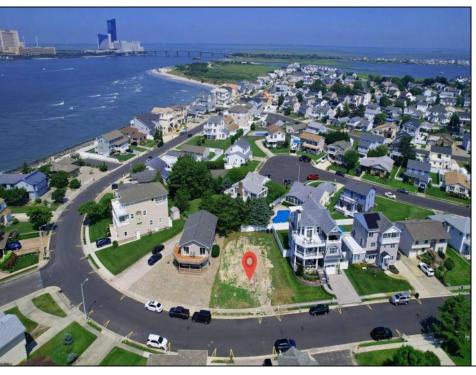

## **COMMENTS**

Premier Sea Point oversized lot on Ocean Drive South. Parcel measures 74\' x 100\' (7,400 sq. feet) and will feature panoramic views of the ocean, Atlantic City skyline, Inlet, dune and coastal maritime forest. Unique location for family and friends to experience ocean sunrises and sunsets beyond the Brigantine bridge and waterways. This is the perfect spot for walking and biking, with easy access to beach and nature trails. Work with AlisonPaul Builders or bring your own team too! Listing price reflects land value only.