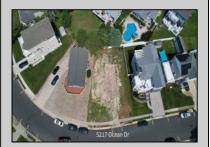

## **COMMENTS**

Premier Sea Point oversized lot on Ocean Drive South. Parcel measures 74\' x 100\' (7,400 sq. feet) and will feature panoramic views of the ocean, Atlantic City skyline, Inlet, dune and coastal maritime forest. Unique location for family and friends to experience ocean sunrises and sunsets beyond the Brigantine bridge and waterways. This is the perfect spot for walking and biking, with easy access to beach and nature trails. Work with AlisonPaul Builders or bring your own team too! Listing price reflects land value only.