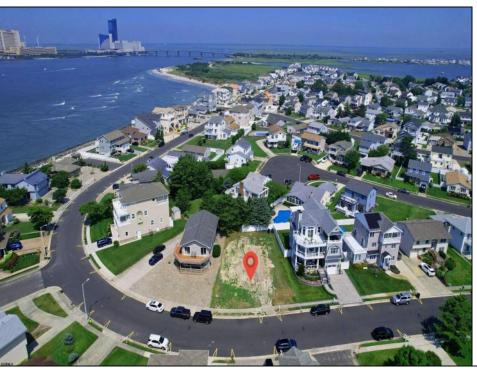

## **COMMENTS**

Premier Sea Point oversized lot on Ocean Drive South. Parcel measures 74\' x 100\' (7,400 sq. feet) and will feature panoramic views of the ocean, Atlantic City skyline, Inlet, dune and coastal maritime forest. Unique location for family and friends to experience ocean sunrises and sunsets beyond the Brigantine bridge and waterways. This is the perfect spot for walking and biking, with easy access to beach and nature trails. Work with AlisonPaul Builders or bring your own team too! Listing price reflects land value only.