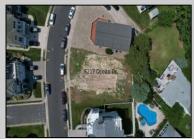

## **COMMENTS**

Premier Sea Point oversized lot on Ocean Drive South. Parcel measures 74\' x 100\' (7,400 sq. feet) and will feature panoramic views of the ocean, Atlantic City skyline, Inlet, dune and coastal maritime forest. Unique location for family and friends to experience ocean sunrises and sunsets beyond the Brigantine bridge and waterways. This is the perfect spot for walking and biking, with easy access to beach and nature trails. Work with AlisonPaul Builders or bring your own team too! Listing price reflects land value only.