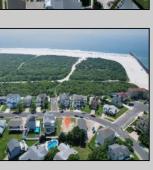

## **COMMENTS**

Premier Sea Point oversized lot on Ocean Drive South. Parcel measures 74\' x 100\' (7,400 sq. feet) and will feature panoramic views of the ocean, Atlantic City skyline, Inlet, dune and coastal maritime forest. Unique location for family and friends to experience ocean sunrises and sunsets beyond the Brigantine bridge and waterways. This is the perfect spot for walking and biking, with easy access to beach and nature trails. Work with AlisonPaul Builders or bring your own team too! Listing price reflects land value only.