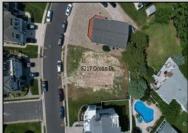

## **COMMENTS**

Premier Sea Point oversized lot on Ocean Drive South. Parcel measures 74\' x 100\' (7,400 sq. feet) and will feature panoramic views of the ocean, Atlantic City skyline, Inlet, dune and coastal maritime forest. Unique location for family and friends to experience ocean sunrises and sunsets beyond the Brigantine bridge and waterways. This is the perfect spot for walking and biking, with easy access to beach and nature trails. Work with AlisonPaul Builders or bring your own team too! Listing price reflects land value only.