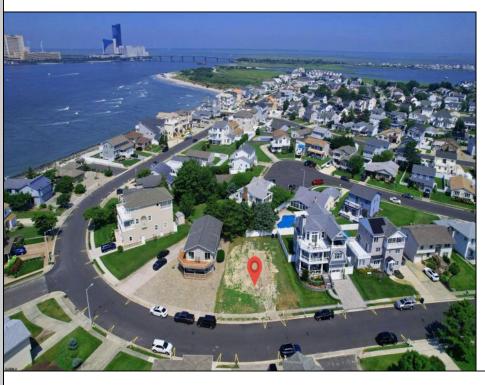

## **COMMENTS**

Premier Sea Point oversized lot on Ocean Drive South. Parcel measures 74\' x 100\' (7,400 sq. feet) and will feature panoramic views of the ocean, Atlantic City skyline, Inlet, dune and coastal maritime forest. Unique location for family and friends to experience ocean sunrises and sunsets beyond the Brigantine bridge and waterways. This is the perfect spot for walking and biking, with easy access to beach and nature trails. Work with AlisonPaul Builders or bring your own team too! Listing price reflects land value only.