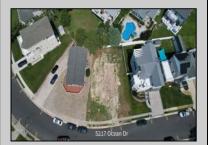

## **COMMENTS**

Premier Sea Point oversized lot on Ocean Drive South. Parcel measures 74\' x 100\' (7,400 sq. feet) and will feature panoramic views of the ocean, Atlantic City skyline, Inlet, dune and coastal maritime forest. Unique location for family and friends to experience ocean sunrises and sunsets beyond the Brigantine bridge and waterways. This is the perfect spot for walking and biking, with easy access to beach and nature trails. Work with AlisonPaul Builders or bring your own team too! Listing price reflects land value only.