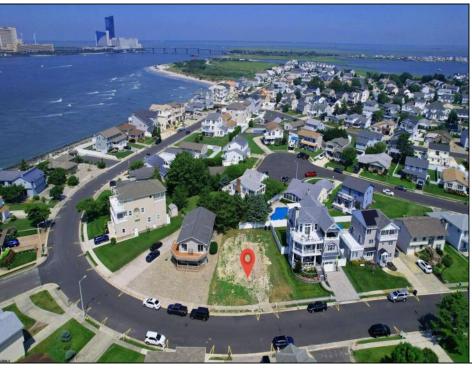

## **COMMENTS**

Premier Sea Point oversized lot on Ocean Drive South. Parcel measures 74\' x 100\' (7,400 sq. feet) and will feature panoramic views of the ocean, Atlantic City skyline, Inlet, dune and coastal maritime forest. Unique location for family and friends to experience ocean sunrises and sunsets beyond the Brigantine bridge and waterways. This is the perfect spot for walking and biking, with easy access to beach and nature trails. Work with AlisonPaul Builders or bring your own team too! Listing price reflects land value only.