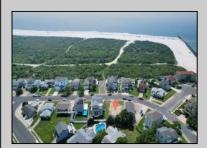

## **COMMENTS**

Premier Sea Point oversized lot on Ocean Drive South. Parcel measures 74\' x 100\' (7,400 sq. feet) and will feature panoramic views of the ocean, Atlantic City skyline, Inlet, dune and coastal maritime forest. Unique location for family and friends to experience ocean sunrises and sunsets beyond the Brigantine bridge and waterways. This is the perfect spot for walking and biking, with easy access to beach and nature trails. Work with AlisonPaul Builders or bring your own team too! Listing price reflects land value only.