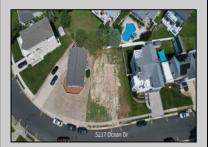

## **COMMENTS**

Premier Sea Point oversized lot on Ocean Drive South. Parcel measures 74\' x 100\' (7,400 sq. feet) and will feature panoramic views of the ocean, Atlantic City skyline, Inlet, dune and coastal maritime forest. Unique location for family and friends to experience ocean sunrises and sunsets beyond the Brigantine bridge and waterways. This is the perfect spot for walking and biking, with easy access to beach and nature trails. Work with AlisonPaul Builders or bring your own team too! Listing price reflects land value only.