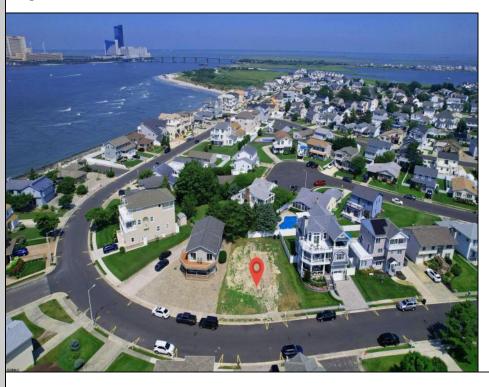

## **COMMENTS**

Premier Sea Point oversized lot on Ocean Drive South. Parcel measures 74\' x 100\' (7,400 sq. feet) and will feature panoramic views of the ocean, Atlantic City skyline, Inlet, dune and coastal maritime forest. Unique location for family and friends to experience ocean sunrises and sunsets beyond the Brigantine bridge and waterways. This is the perfect spot for walking and biking, with easy access to beach and nature trails. Work with AlisonPaul Builders or bring your own team too! Listing price reflects land value only.