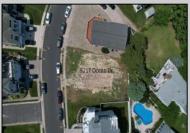

## **COMMENTS**

Premier Sea Point oversized lot on Ocean Drive South. Parcel measures 74\' x 100\' (7,400 sq. feet) and will feature panoramic views of the ocean, Atlantic City skyline, Inlet, dune and coastal maritime forest. Unique location for family and friends to experience ocean sunrises and sunsets beyond the Brigantine bridge and waterways. This is the perfect spot for walking and biking, with easy access to beach and nature trails. Work with AlisonPaul Builders or bring your own team too! Listing price reflects land value only.