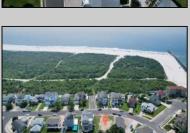

## **COMMENTS**

Premier Sea Point oversized lot on Ocean Drive South. Parcel measures 74\' x 100\' (7,400 sq. feet) and will feature panoramic views of the ocean, Atlantic City skyline, Inlet, dune and coastal maritime forest. Unique location for family and friends to experience ocean sunrises and sunsets beyond the Brigantine bridge and waterways. This is the perfect spot for walking and biking, with easy access to beach and nature trails. Work with AlisonPaul Builders or bring your own team too! Listing price reflects land value only.