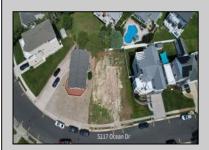

## **COMMENTS**

Premier Sea Point oversized lot on Ocean Drive South. Parcel measures 74\' x 100\' (7,400 sq. feet) and will feature panoramic views of the ocean, Atlantic City skyline, Inlet, dune and coastal maritime forest. Unique location for family and friends to experience ocean sunrises and sunsets beyond the Brigantine bridge and waterways. This is the perfect spot for walking and biking, with easy access to beach and nature trails. Work with AlisonPaul Builders or bring your own team too! Listing price reflects land value only.